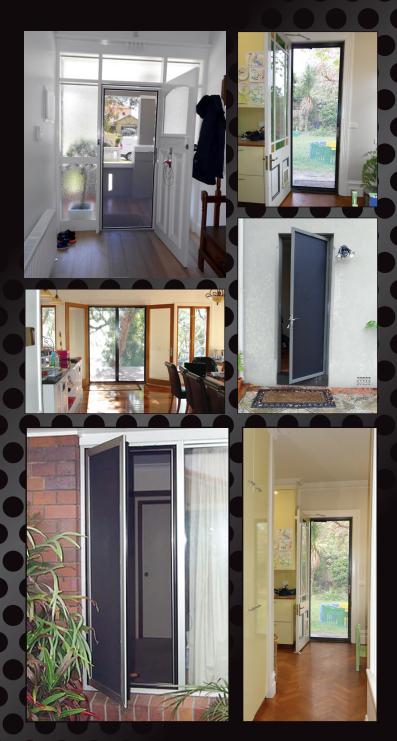

## www.stylicdoors.com.au

At Stylic, we've developed an outstanding security door. **Platinum Screen** is custom built which means a tailored fitted door. **Platinum Screen** uses a 3-Point hinging system to give the door greater strength, making it much harder to gain entry.

Platinum Screen is non-corrosive
Full range of powder coated colours
DELF architectural door finishings

**Platinum Screen** has been tested in an approved NATA test rig to Australian Standards AS5041-2003.