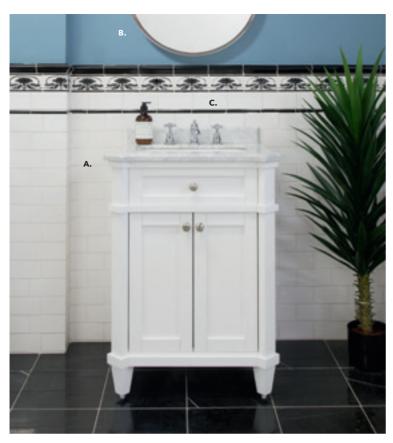

A. MEDWAY SINGLE VANITY IN WHITE WITH WHITE MARBLE TOP RRP \$1,495 B. LORA ROUND SWIVEL MIRROR IN CHROME 68CM RRP \$349 C. MODERN BASIN SET IN CHROME PVD (WELS: 55/5.5L/M) RRP \$218.90

A. HALDEN SINGLE VANITY IN WHITE WITH WHITE MARBLE TOP RRP \$2,399 B. SHERBROOKE MEDICINE CABINET WITH 3 MIRRORS & 2 DOORS IN WHITE RRP \$1,295 C. GOOSENECK BASIN SET IN CHROME PVD (WELS: 5S/5.5L/M) RRP \$202