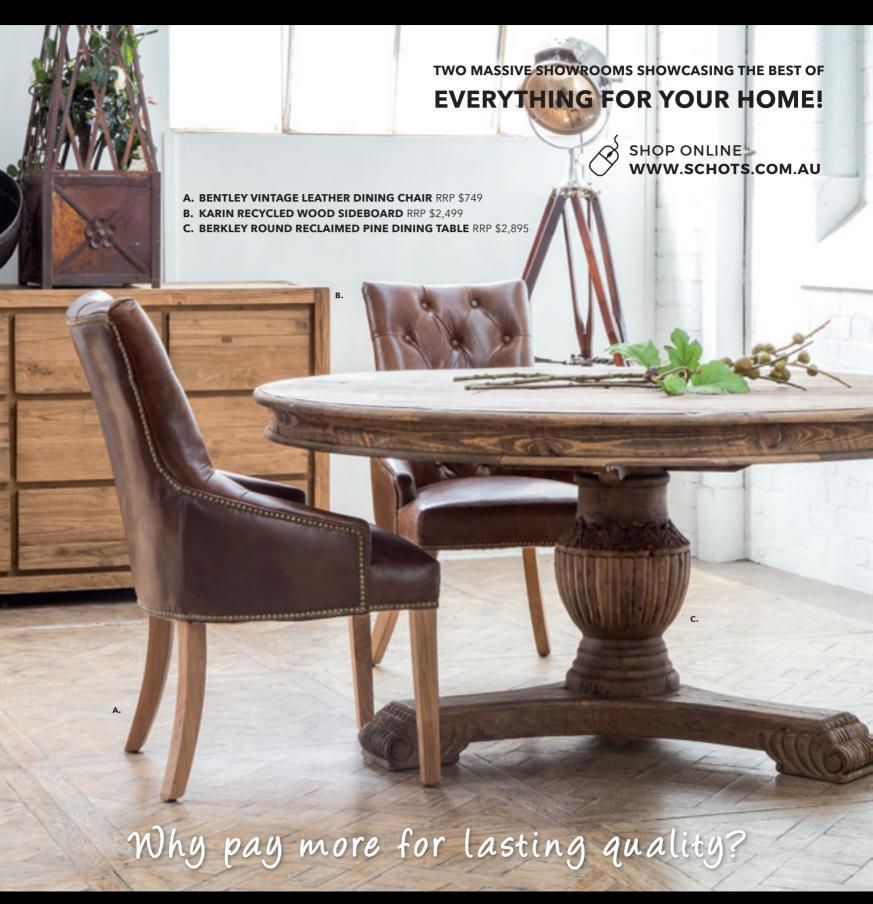

## **AUSTRALIA'S LARGEST RANGE & STOCK OF VINTAGE TOP-GRAIN LEATHER FURNITURE**

A. CARESSA LEATHER ARMCHAIR IN DARK BROWN RRP \$1,749 B. ALARIK IRON TABLE LAMP IN ANTIQUE BRASS RRP \$89 C. CRABNEST IRON & JUTE BASKETS RRP FROM \$49EA