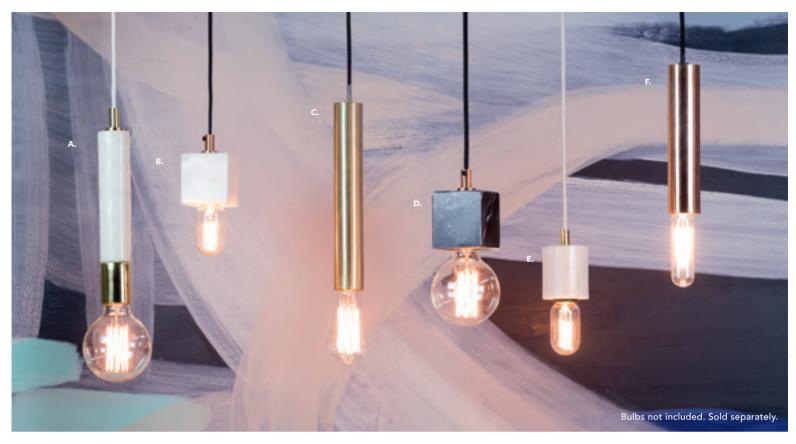

A. LARGE HALMSTAD WHITE MARBLE PENDANT WITH BRASS RRP \$69 B. BJORK WHITE MARBLE PENDANT RRP \$89 C. LARGE OLI PENDANT IN BRASS RRP \$59 D. BJORK BLACK MARBLE PENDANT RRP \$89 E. SIMPLO WHITE MARBLE PENDANT CLEARANCE \$41.40 F. MEDIUM OLI PENDANT IN COPPER RRP \$49