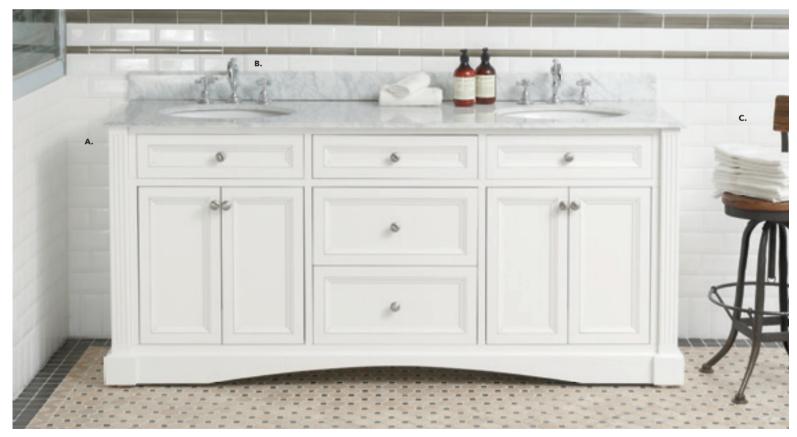

A. OC CLASSIQUE DOUBLE VANITY IN WHITE WITH WHITE MARBLE TOP RRP \$2,999 (ALSO AVAILABLE WITH BLACK GRANITE TOP) B. CHATHAM BASIN SET IN CHROME PVD (WELS: 5S/5.5L/M) RRP \$329 C. DECKER RECYCLED ELM STOOL WITH BACK IN NATURAL FINISH RRP \$399