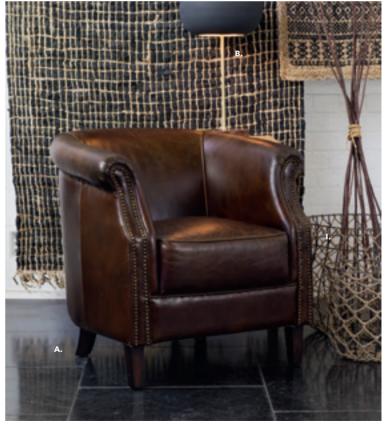

## **AUSTRALIA'S LARGEST RANGE & STOCK OF VINTAGE TOP-GRAIN LEATHER FURNITURE**

A. CARESSA LEATHER ARMCHAIR IN DARK BROWN RRP \$1,749 B. ALARIK IRON TABLE LAMP IN ANTIQUE BRASS RRP \$89 C. CRABNEST IRON & JUTE BASKETS RRP FROM \$49EA