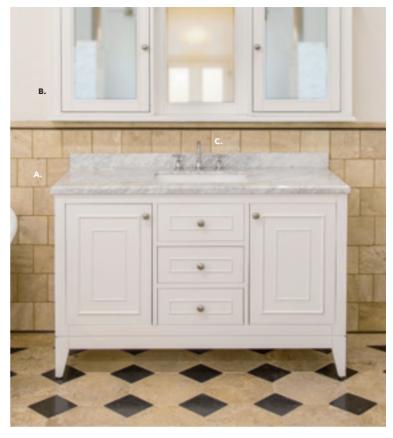

A. OC CLASSIQUE DOUBLE VANITY IN WHITE WITH WHITE MARBLE TOP RRP \$2,999 (ALSO AVAILABLE WITH BLACK GRANITE TOP) B. CHATHAM BASIN SET IN CHROME PVD (WELS: 5S/5.5L/M) RRP \$329 C. DECKER RECYCLED ELM STOOL WITH BACK IN NATURAL FINISH RRP \$399