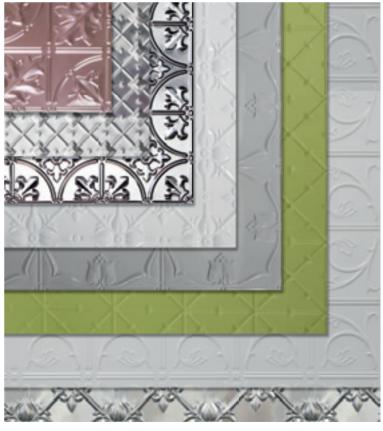

DOOR, WINDOW AND CABINET FURNISHINGS IN VARIOUS FINISHES. TOP RIGHT CLOCKWISE: BLACK, CHROME, SOLID BRONZE AND POLISHED BRASS.

PRESSED ALUMINIUM PANELS AVAILABLE IN VARIOUS DESIGNS, SIZES AND FINISHES  ${\tt RRP}$   ${\tt FROM}$   ${\tt \$39EA}$ 