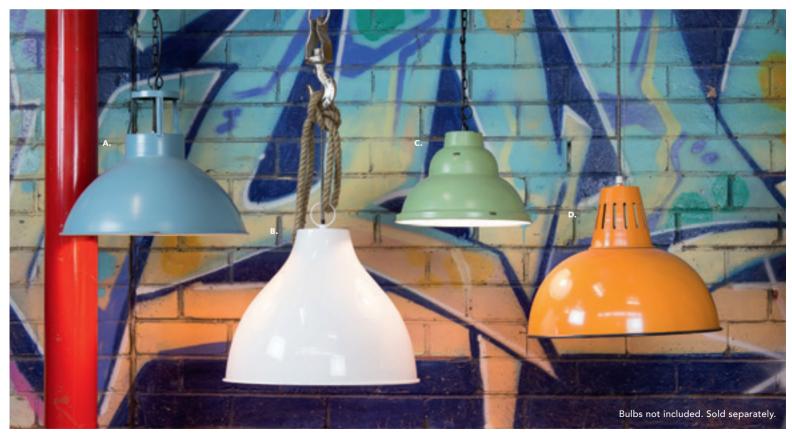

A. INDUSTRY METAL PENDANT IN ANTIQUE BLUE RRP \$149 (AVAILABLE IN ANTIQUE GREEN & WHITE) B. EYE HOOK PENDANT IN GLOSSY WHITE RRP \$249 (AVAILABLE IN GLOSSY BLACK) C. BASTILLE METAL PENDANT IN ANTIQUE GREEN RRP \$129 (AVAILABLE IN ANTIQUE BLUE & WHITE) D. SALEN IRON PENDANT IN ORANGE CLEARANCE \$95.40