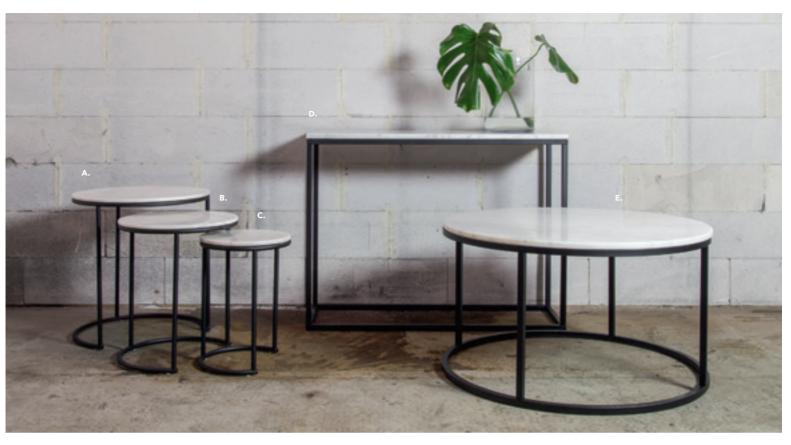

A. CLUB LEATHER ARMCHAIR IN VINTAGE CIGAR RRP \$1,495 B. VIKKI IRON TABLE LAMP IN BLACK WITH MATTE BRASS RRP \$249

A. LARGE TARO STEEL SIDE TABLE WITH WHITE MARBLE TOP RRP \$199 B. MEDIUM TARO STEEL SIDE TABLE WITH WHITE MARBLE TOP RRP \$169 C. SMALL TARO STEEL SIDE TABLE WITH WHITE MARBLE TOP RRP \$129 D. PERIN STEEL CONSOLE TABLE WITH WHITE MARBLE TOP RRP \$349 E. NINA STEEL COFFEE TABLE WITH WHITE MARBLE TOP RRP \$449