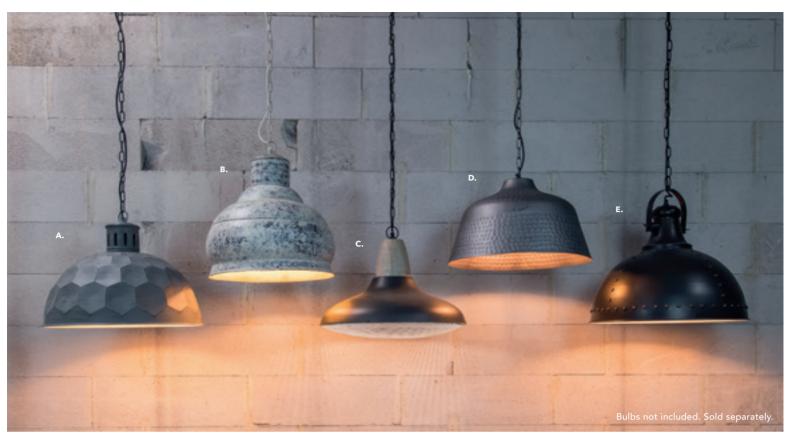

## SCHOTS HOME EMPORIUM

VISIT OUR EXCITING SHOWROOMS BURSTING WITH THE GREATEST RANGES AT THE BEST PRICES!

A.TEUFEL IRON PENDANT IN DARK GREY RRP \$249 B. JENA IRON PENDANT IN RUSTIC WHITE RRP \$269 C. PANZER IRON PENDANT IN MATT BLACK WITH TIMBER TOP RRP \$279 D. WERNER BEATEN IRON PENDANT IN RAW FINISH RRP \$229 E. TEMPLEHOF IRON PENDANT IN DARK GREY RRP \$279