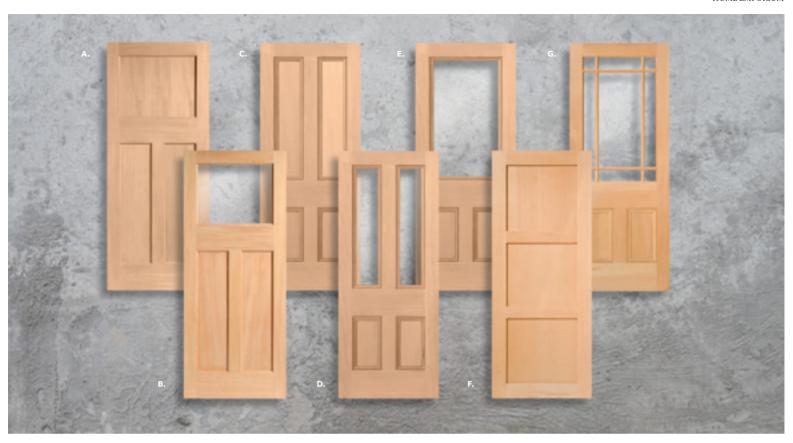

A. EDWARDIAN 3 PANEL DOOR IN RAW HEMLOCK 204X82X4CM RRP \$269 B. EDWARDIAN 1 LIGHT DOOR IN RAW HEMLOCK 204X82X4CM RRP \$329 C. NICHOLSON DOOR IN RAW HEMLOCK 204X82X3.6CM RRP \$329 E. NICHOLSON 1 LIGHT DOOR IN RAW HEMLOCK 204X82X4CM RRP \$329 F. DECO 3 PANEL DOOR IN RAW HEMLOCK 204X82X4CM RRP \$269 G. VESTIBULE GLASS DOOR IN RAW HEMLOCK 204X82X3.6CM RRP \$349