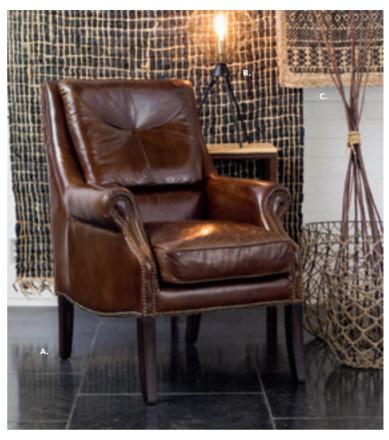

A. BUTTON LEATHER ARMCHAIR IN VINTAGE CIGAR RRP \$1,195 B. BARUK IRON TABLE LAMP IN ANTIQUE BRASS RRP \$99 C. JAFAR JUTE RUG IN BLACK & NATURAL 135X80CM RRP \$109

A. WING LEATHER ARMCHAIR IN VINTAGE CIGAR RRP \$1,795 B. WEAVE LEATHER & JUTE RUG IN BLACK 180X120CM RRP \$199 C. MISCHA TABLE LAMP IN MATTE BLACK WITH SHINY COPPER RRP \$169 (AVAILABLE IN OTHER FINISHES)