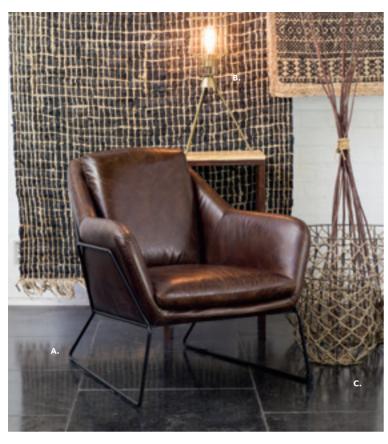

## **AUSTRALIA'S LARGEST RANGE & STOCK OF VINTAGE TOP-GRAIN LEATHER FURNITURE**

A. CARESSA LEATHER ARMCHAIR IN DARK BROWN RRP \$1,749 B. ALARIK IRON TABLE LAMP IN ANTIQUE BRASS RRP \$89 C. CRABNEST IRON & JUTE BASKETS RRP FROM \$49EA