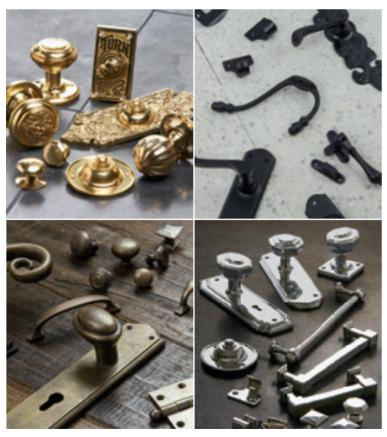

DOOR, WINDOW AND CABINET FURNISHINGS IN VARIOUS FINISHES. TOP RIGHT CLOCKWISE: BLACK, CHROME, SOLID BRONZE AND POLISHED BRASS.

PRESSED ALUMINIUM PANELS AVAILABLE IN VARIOUS DESIGNS, SIZES AND FINISHES  ${\tt RRP}$   ${\tt FROM}$   ${\tt \$39EA}$ 