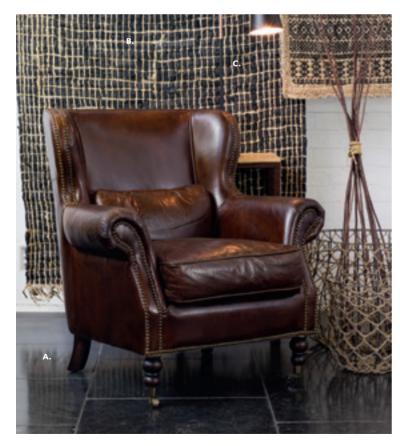

A. CLUB LEATHER ARMCHAIR IN VINTAGE CIGAR RRP \$1,495 B. VIKKI IRON TABLE LAMP IN BLACK WITH MATTE BRASS RRP \$249

A. LARGE TARO STEEL SIDE TABLE WITH WHITE MARBLE TOP RRP \$199 B. MEDIUM TARO STEEL SIDE TABLE WITH WHITE MARBLE TOP RRP \$169 C. SMALL TARO STEEL SIDE TABLE WITH WHITE MARBLE TOP RRP \$129 D. PERIN STEEL CONSOLE TABLE WITH WHITE MARBLE TOP RRP \$349 E. NINA STEEL COFFEE TABLE WITH WHITE MARBLE TOP RRP \$449