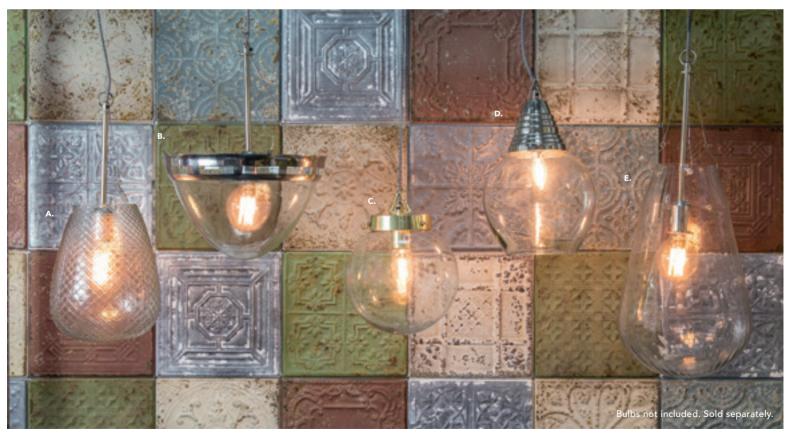

A. FLOAT GLASS PENDANT NO. 3 WITH ANTIQUE NICKEL RRP \$159 B. LUXMORE GLASS PENDANT WITH ANTIQUE NICKEL RRP \$249 C. SPHERE GLASS PENDANT WITH ANTIQUE BRASS RRP \$129 D. MAURI GLASS PENDANT WITH ANTIQUE NICKEL RRP \$129 E. FLOAT GLASS PENDANT NO. 2 WITH ANTIQUE NICKEL RRP \$229