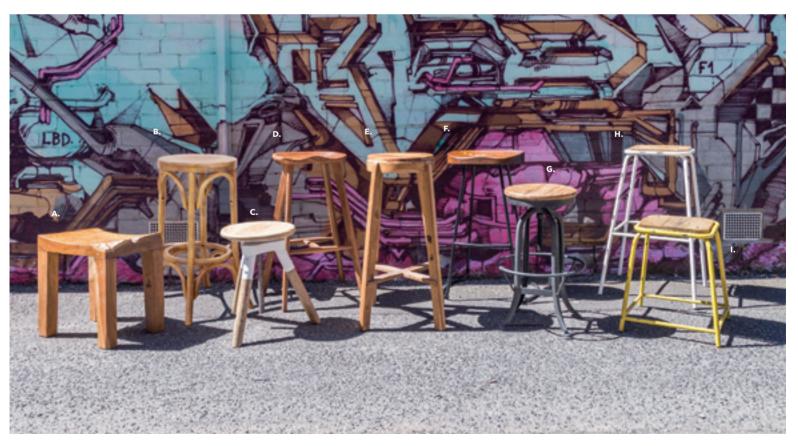

A. NANI TEAK STOOL IN RUSTIC FINISH RRP \$259 B. CHARLOTTE ELM BAR STOOL IN ANTIQUE TAN RRP \$199 C. BINA SWIVEL STOOL IN NATURAL & WHITE RRP \$149 D. KAREL BAR STOOL IN DARK ASH RRP \$229 E.PENCO TEAK BAR STOOL IN RUSTIC FINISH RRP \$225 F. FINNIC BAR STOOL WITH BLACK FRAME & ELM SEAT RRP \$199 G. DECKER RECYCLED ELM STOOL IN NATURAL FINISH RRP \$265 H. LEO IRON BAR STOOL WITH WHITE LEGS & PINE SEAT RRP \$99 I. LEO IRON STOOL WITH YELLOW LEGS & PINE SEAT RRP \$89