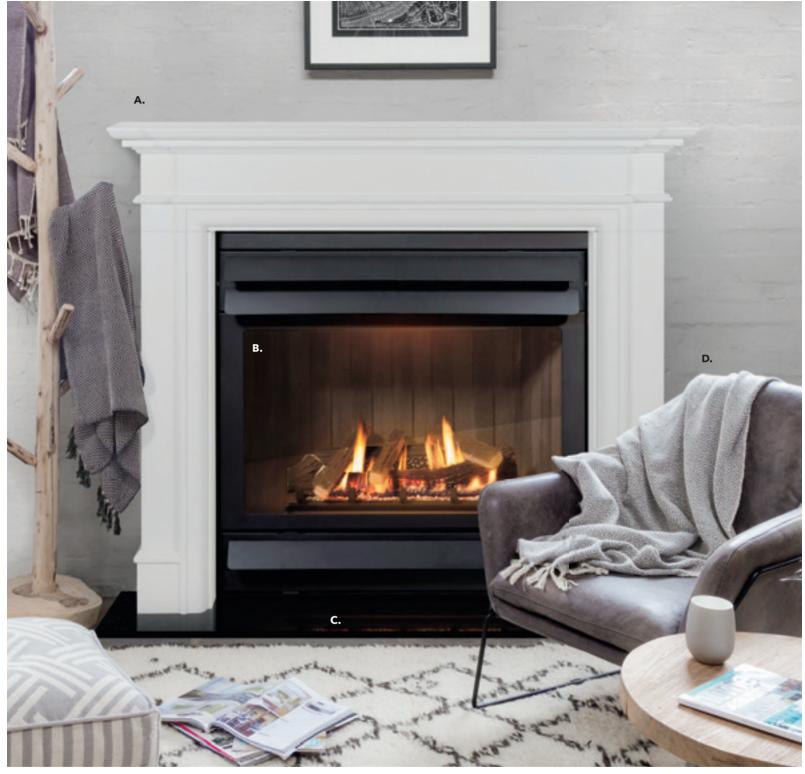

## THE HEART OF THE HOME FEATURING STUNNING MARBLE MANTLES AND THE LEGEND GAS FIRE

A. ALSTON LIMESTONE MANTLEPIECE IN WHITE RRP \$2,999 B. LEGEND DV36L SERIES 3 GAS FIRE HEATER RRP \$3,295 C. GRANITE HEARTH IN ABSOLUTE BLACK 140X45CM RRP \$469 D. CARESSA LEATHER ARMCHAIR IN ANTIQUE EBONY RRP \$1,749