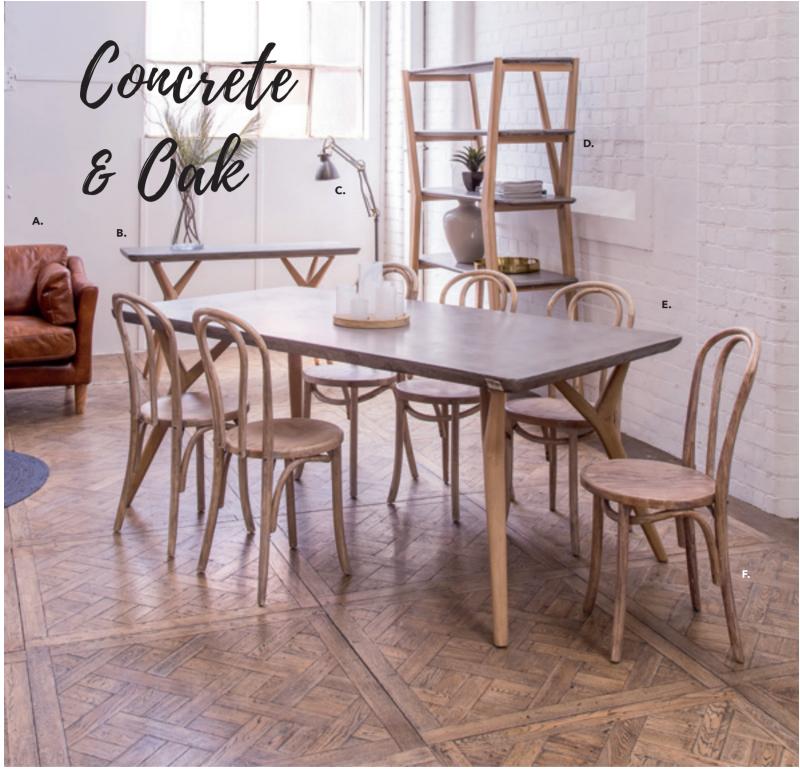

A. NORDIC 3 SEATER LEATHER SOFA IN SIENNA BROWN RRP \$3,795 (ALSO AVAILABLE IN 4 SEATER) B. TWIGS CONCRETE & OAK CONSOLE TABLE RRP \$799 C. PALMA FLOOR LAMP IN GUN BLACK RRP \$349 D. TWIGS CONCRETE & OAK SHELVING UNIT RRP \$1,495 E. TWIGS CONCRETE & OAK DINING TABLE 200 X 100 X 74CM RRP \$1,795 F. CAFE ELM DINING CHAIRS IN ANTIQUE GREY RRP \$179EA (AVAILABLE IN VARIOUS FINISHES)