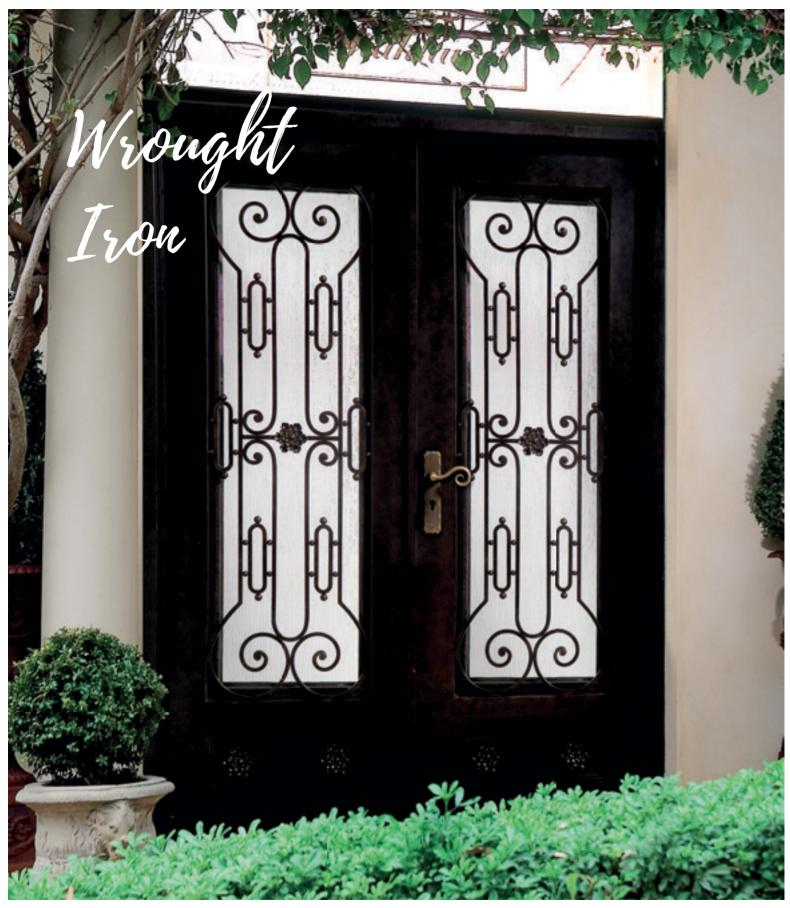

CAPRI WROUGHT IRON DOUBLE ENTRY DOORS IN BLACK & GOLD FINISH RRP \$7,999 (HARDWARE SOLD SEPARATELY)

A. FRENCH BOLECTION LIGHT TRAVERTINE MANTLEPIECE IN BEIGE RRP \$4,995 B. VIENNA CAST IRON WOOD HEATER IN BLACK RRP FROM \$2,499 (FLUE & FASCIA SOLD SEPARATELY)