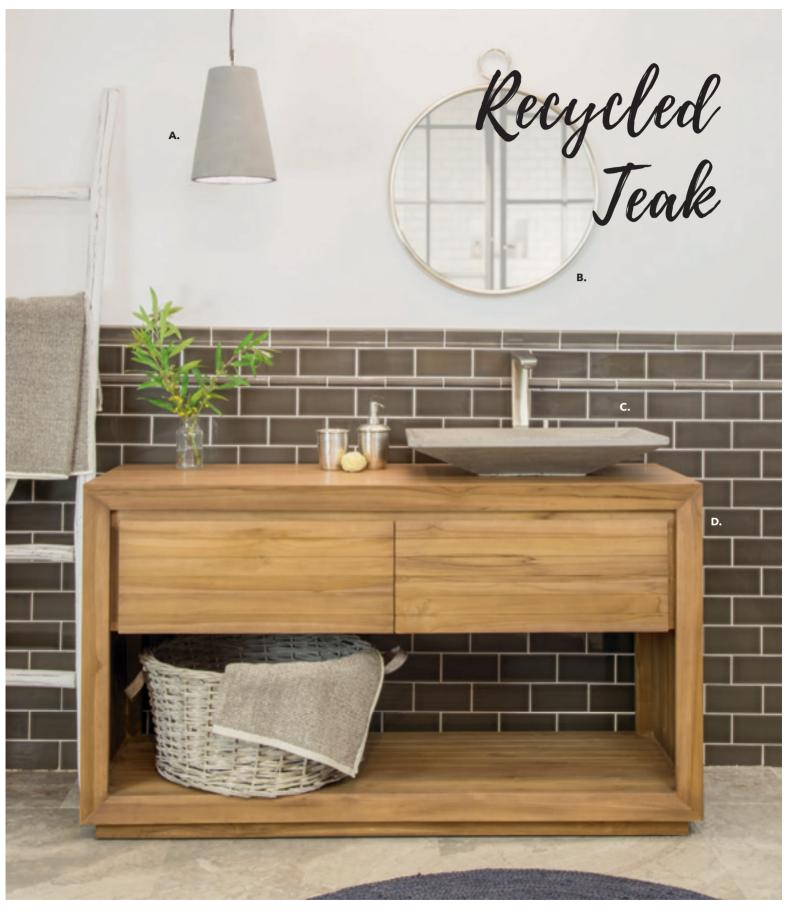

A. CONCRETE PENDANT NO. 4 IN DARK GREY CLEARANCE \$71.40 B. LORA SWIVEL ROUND MIRROR IN CHROME RRP \$349 C. VORTEX CONCRETE BASIN IN DARK GREY RRP \$349 D. ENNO DOUBLE TEAK VANITY IN NATURAL FINISH RRP \$1,999