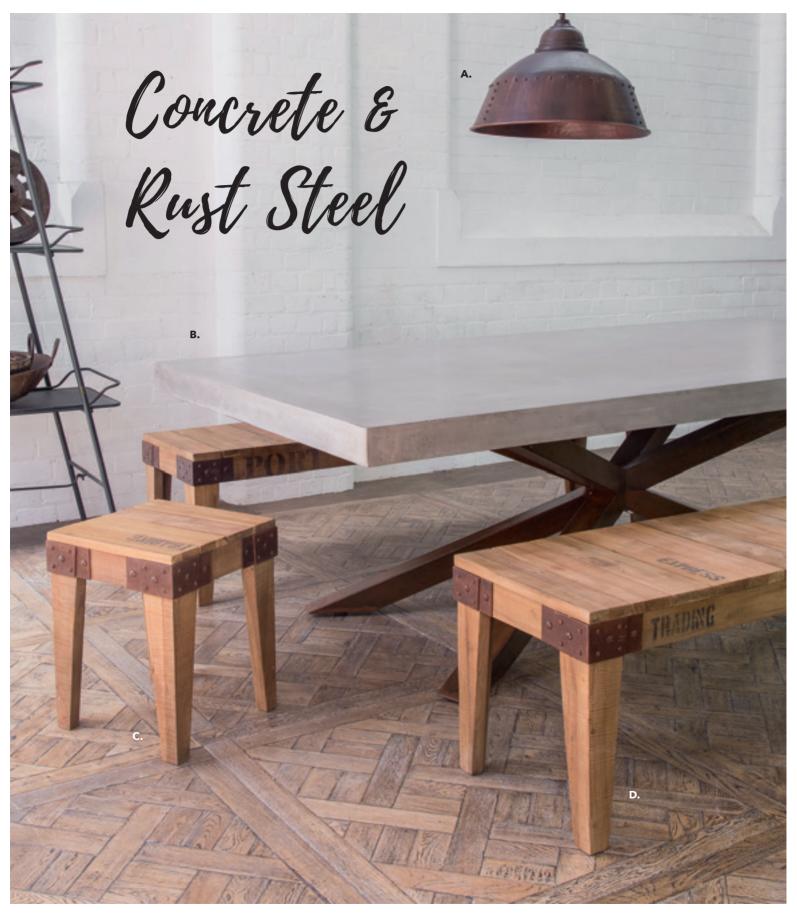

299 Melbourne Road, North Geelong 1300 693 693

A. ARTOIS IRON PENDANT LIGHT IN RUST PATINA RRP \$229 B. ZANITA CONCRETE DINING TABLE WITH RUST STEEL LEGS 240 X 115 X 76CM RRP \$2,895 C. PALLET RECYCLED TEAK STOOL WITH RUST IRON 35 X 35 X 45CM RRP \$249 D. PALLET RECYCLED TEAK BENCH WITH RUST IRON 220 X 40 X 45CM RRP \$995 (ALSO AVAILABLE IN 140CM AND 180CM)