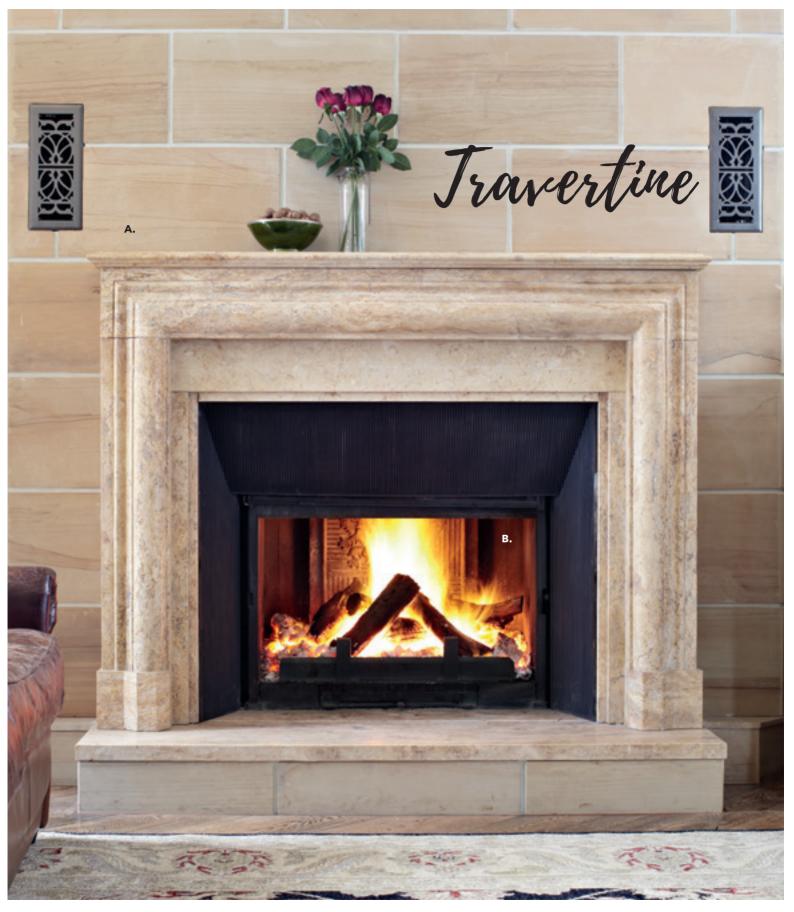

CAPRI WROUGHT IRON DOUBLE ENTRY DOORS IN BLACK & GOLD FINISH RRP \$7,999 (HARDWARE SOLD SEPARATELY)

A. FRENCH BOLECTION LIGHT TRAVERTINE MANTLEPIECE IN BEIGE RRP \$4,995 B. VIENNA CAST IRON WOOD HEATER IN BLACK RRP FROM \$2,499 (FLUE & FASCIA SOLD SEPARATELY)