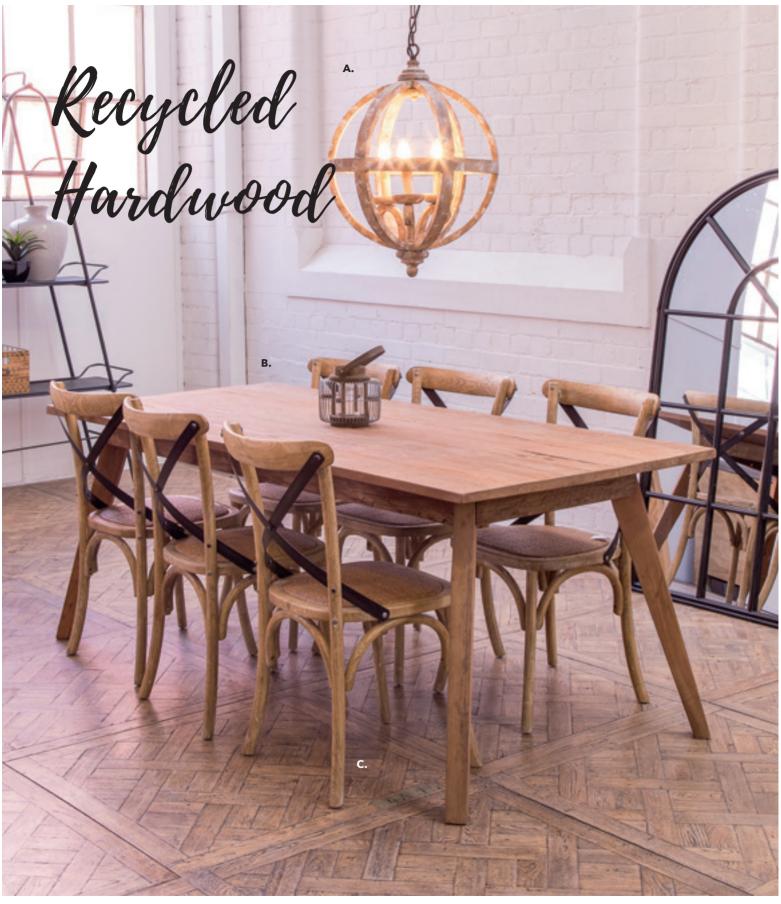

A. MEDIUM ORBIT PENDANT LIGHT IN RUST/NATURAL TIMBER FINISH RRP \$549 B. FRIEDA RECYCLED TIMBER DINING TABLE IN NATURAL FINISH 160 X 90 X 13CM RRP \$1,395 (ALSO AVAILABLE IN 200CM AND 240CM) C. CHARLOTTE OAK DINING CHAIRS WITH STEEL X-BACK RRP \$129EA