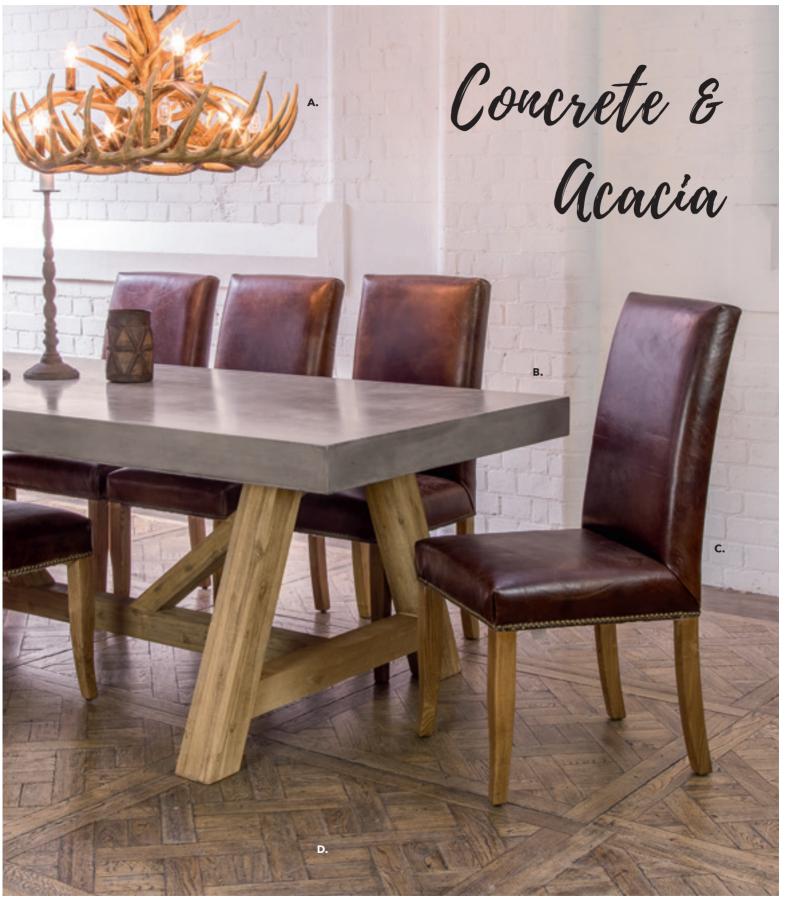

A. TARANTO 12 LIGHT ANTLER CHANDELIER IN NATURAL FINISH RRP \$1,499 B. TECOMA DINING TABLE WITH CONCRETE TOP AND ACACIA TIMBER LEGS 240 X 100 X 76CM RRP \$2,499 C. SAVOY LEATHER HIGH BACK DINING CHAIRS IN VINTAGE CIGAR FINISH WITH OAK LEGS RRP \$449EA D. MARIE ANTOINETTE PARQUET PANEL IN DISTRESSED BROWN 86.6CM2 RRP \$199EA