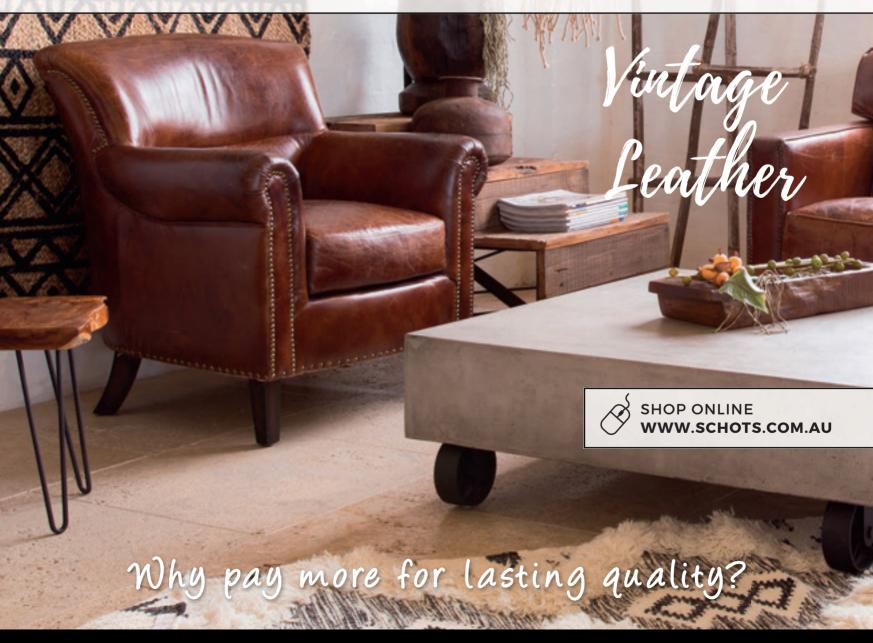

VISIT OUR EXCITING SHOWROOMS BURSTING WITH THE GREATEST RANGES AT THE BEST PRICES!

Melbourne

MASSIVE 6,500m<sup>2</sup> SHOWROOM

400 Hoddle Street, Clifton Hill 1300 774 774

Geelong

**HUGE 3,500m<sup>2</sup> SHOWROOM** 

299 Melbourne Road, North Geelong 1300 693 693













A. ARTOIS IRON PENDANT LIGHT IN RUST PATINA RRP \$229 B. ZANITA CONCRETE DINING TABLE WITH RUST STEEL LEGS 240 X 115 X 76CM RRP \$2,895 C. PALLET RECYCLED TEAK STOOL WITH RUST IRON 35 X 35 X 45CM RRP \$249 D. PALLET RECYCLED TEAK BENCH WITH RUST IRON 220 X 40 X 45CM RRP \$995 (ALSO AVAILABLE IN 140CM AND 180CM)





A. TARANTO 12 LIGHT ANTLER CHANDELIER IN NATURAL FINISH RRP \$1,499 B. TECOMA DINING TABLE WITH CONCRETE TOP AND ACACIA TIMBER LEGS 240 X 100 X 76CM RRP \$2,499 C. SAVOY LEATHER HIGH BACK DINING CHAIRS IN VINTAGE CIGAR FINISH WITH OAK LEGS RRP \$449EA D. MARIE ANTOINETTE PARQUET PANEL IN DISTRESSED BROWN 86.6CM2 RRP \$199EA





A. MEDIUM ORBIT PENDANT LIGHT IN RUST/NATURAL TIMBER FINISH RRP \$549 B. FRIEDA RECYCLED TIMBER DINING TABLE IN NATURAL FINISH 160 X 90 X 1