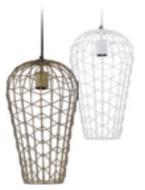

PALA IRON PENDANT GREY & PINK RRP \$139

HEKTOR GLASS PENDANT ANT. ZINC & BLACK GLASS RRP \$189

GIDEON WIRE PENDANTS ANT. BRASS OR MATTE WHITE RRP \$119ea

EZRA PENDANTS GREY OR OFF WHITE ROPE RRP \$129ea

MARLON TIMBER PENDANTS PINE OR SHEESHAM RRP \$159ea