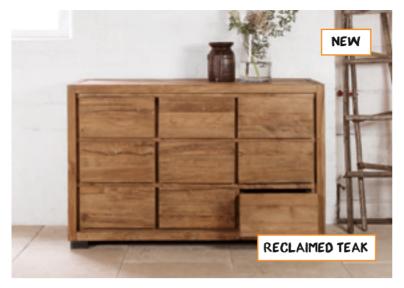

#### **NEW RECLAIMED TEAK & HARDWOOD FURNITURE WITH CHARACTER**

KARIN RECYCLED TEAK SIDEBOARD IN NATURAL FINISH RRP \$2,499

A. LOREN RECYCLED WOOD BAR COUNTER/TABLE IN NATURAL FINISH RRP \$1,999 B. TRACTOR IRON BAR STOOLS IN DISTRESSED RED OR BLACK RRP \$139ea