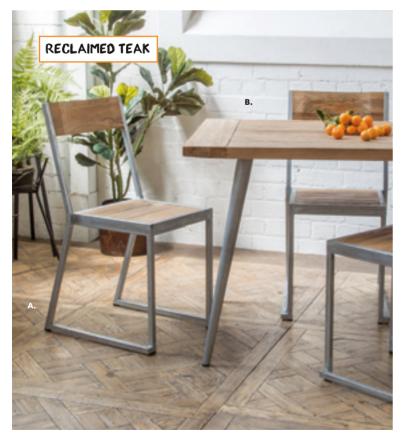

A. BONITA RECYCLED TEAK & GALVANISED IRON INDUSTRIAL EXTERIOR CHAIRS RRP \$279ea B. KALI RECYCLED TEAK & GALVANISED IRON EXTERIOR DINING TABLE 200X90X78CM RRP \$1,199

A. ALBAY DINING CHAIR WITH BUNGEE CORDS & STAINLESS STEEL FRAME RRP \$559ea B. CALAMA CONCRETE DINING TABLE WITH STAINLESS STEEL FRAME RRP \$2,099