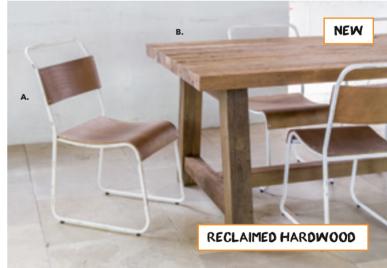

A. RECYCLED TEAK KING SLEIGH BED FRAME IN RUSTIC FINISH RRP \$2,299 B. MANCO RECYCLED WOOD SIDE TABLE RRP \$199 C. SARNI ROUND JUTE RUG IN CHARCOAL 150CM RRP \$129

A. CANTEEN VINTAGE DINING CHAIRS IN VINTAGE WHITE RRP  $$119_{ea}$  B. REFRACTORY RECLAIMED HARDWOOD DINING TABLE IN RUSTIC FINISH 240X100X78CM (ALSO AVAILABLE IN OTHER SIZES) RRP \$3,295