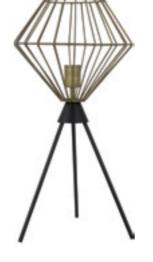

PALA IRON PENDANT GREY & PINK RRP \$139

HEKTOR GLASS PENDANT ANT. ZINC & BLACK GLASS RRP \$189

GIDEON WIRE PENDANTS ANT. BRASS OR MATTE WHITE RRP \$119ea

EZRA PENDANTS GREY OR OFF WHITE ROPE RRP \$129ea

MARLON TIMBER PENDANTS PINE OR SHEESHAM RRP \$159ea