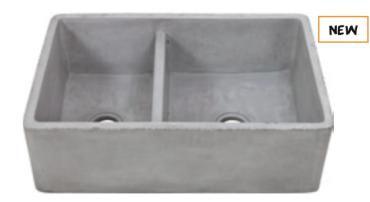

FARMHOUSE CONCRETE DOUBLE SINK IN DARK GREY RRP \$799 (Single also available)

A. TOTEM DECORATIVE RECLAIMED TEAK MASK RRP \$799 B. EPSOM TEAK FOLDING CHAIRS IN RAW FINISH RRP \$79ea C. YORK TEAK TABLE IN NATURAL 210X82X75CM RRP \$2,399 D. SAFFI CONCRETE CONSOLE TABLE RRP \$995 E. JAVA ASI TEAK FOLDING CHAIRS IN RAW FINISH RRP \$129ea F. BALI ROUND CONCRETE PLANTER 55CM RRP \$219 G. MARIE ANTOINETTE PARQUET PANEL IN DISTRESSED BROWN 86.6X86.6X1.8CM RRP \$249ea