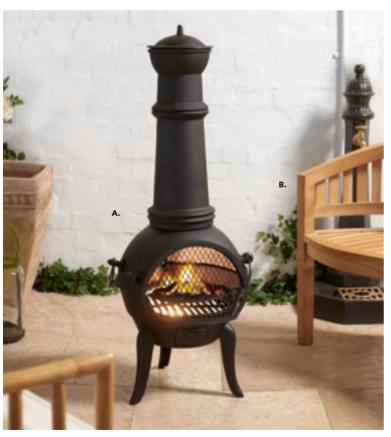

A. FIESTA CAST IRON CHIMINEA IN BLACK  ${\tt RRP}$  \$299 B. BANANA SOLID TEAK BENCH IN NATURAL FINISH  ${\tt RRP}$  \$894

ATLAS CAST IRON FIRE PIT RUST FINISH / 60CM RRP \$179

SAHARA CAST IRON FIRE PIT RUST FINISH RRP \$299