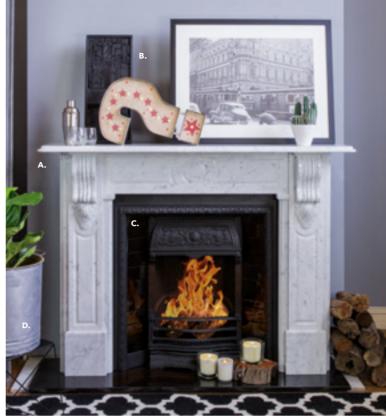

up>2</sup>)

299 Melbourne Road (off Mackey St), North Geelong ph 1300 693 693

SHOP ONLINE WWW.SCHOTS.COM.AU

A. ROXAS MEDIUM PRESSED METAL BAR IN COPPER RRP \$1,599 B. FINNIC BAR STOOL IN ANT. ASH & BLACK FRAME RRP \$279ea C. SHEFFIELD 3 SEATER LEATHER SOFA IN BLACK RRP \$4,195

THOMAS-EIFFEL

GNG EN LOUATION

DREUX-CHARTRES PARIS 20 RUE ANATOLE FRANCE

CHAMPS DE MARS 75007

FOLLOW US 📑 🖸 🖗 🎔

# Why pay more for lasting quality?

C

'unearth the uncommon'

MELBOURNE 400 Hoddle Street, Clifton Hill, Melbourne ph 1300 774 774 GEELONG 299 Melbourne Road (off Mackey St), North Geelong ph 1300 693 693





A. LOUIS XVI CENTRE FLOWER MARBLE MANTLE IN WHITE RRP \$7,199 B. PARIS CAST IRON FASCIA IN BLACK RRP \$849 C. CAFE DINING CHAIR IN PEACH (ALSO AVAILABLE IN OTHER COLOURS) RRP FROM \$149ea



A. MELBOURNE MARBLE MANTLE IN WHITE RRP \$4,995 B. KASI CARVED WOODEN PANEL IN BLACK RRP \$195 C. BRIGHTON SHALLOW CAST IRON INSERT IN BLACK RRP \$595 D. MEDIUM BAHAR RECYCLED METAL STORAGE BARREL RRP \$59



A. FIESTA CAST IRON CHIMINEA IN BLACK  ${\tt RRP}$  \$299 B. BANANA SOLID TEAK BENCH IN NATURAL FINISH  ${\tt RRP}$  \$894



ATLAS CAST IRON FIRE PIT RUST FINISH / 60CM RRP \$179



SAHARA CAST IRON FIRE PIT RUST FINISH RRP \$299



ATLAS CAST IRON FIRE PIT BLACK FINISH / 78CM RRP \$495

'unearth the uncommon'





TILBA OAK VANITY WITH CONCRETE TOP IN NATURAL FINISH  ${\tt RRP}$  \$2,750 (Tapware and basin sold separately)



WINBY OAK VANITY WITH CONCRETE TOP AND TROUGH IN NATURAL FINISH  ${\tt RRP}$  \$2,995 (Tapware sold separately)



VALERO OAK VANITY WITH CONCRETE TOP AND TR