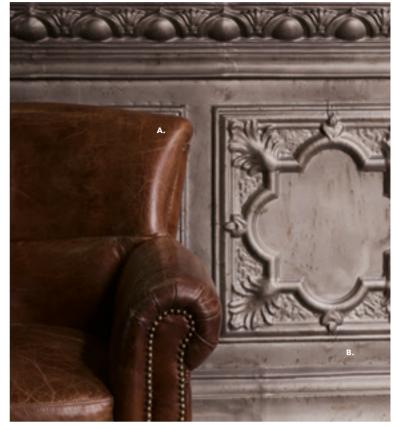

ROSELEIGH KING PRESSED METAL BEDHEAD IN COPPER (OTHER FINISHES AVAILABLE - QUEEN ALSO AVAILABLE)  ${\tt RRP}\$ 

A. LODGE LEATHER ARMCHAIR IN VINTAGE CIGAR RRP 1,395 B. SMALL ROXAS PRESSED METAL BAR IN GUN METAL RRP 1,299