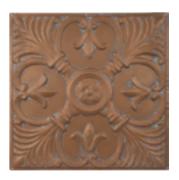

PRESSED METAL PANEL 15 (SET OF 11) ANTIQUE COPPER / 30X30CM RRP \$149

PRESSED METAL PANEL 38 ANTIQUE COPPER / 60X60CM RRP \$65ea

PRESSED METAL PANEL 39 ZINC WHITE WASH / 60X60CM RRP \$65ea

PRESSED METAL PANEL 40 ANTIQUE WHITE / 60X60CM RRP \$65ea