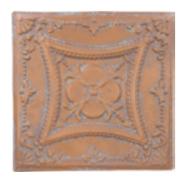

PRESSED METAL PANEL 15 (SET OF 11) ANTIQUE COPPER / 30X30CM RRP \$149

PRESSED METAL PANEL 38 ANTIQUE COPPER / 60X60CM RRP \$65ea

PRESSED METAL PANEL 39 ZINC WHITE WASH / 60X60CM RRP \$65ea

PRESSED METAL PANEL 40 ANTIQUE WHITE / 60X60CM RRP \$65ea