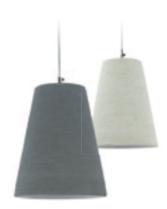

#### **SCHOTS** HOME EMPORIUM

LOOPS IRON PENDANT GREEN & COPPER RRP \$129 (Lightbulb sold separately)

ADDI IRON PENDANT GREY & COPPER RRP \$129 (Lightbulb sold separately)

ROLAND IRON PENDANT PINK & YELLOW RRP \$159