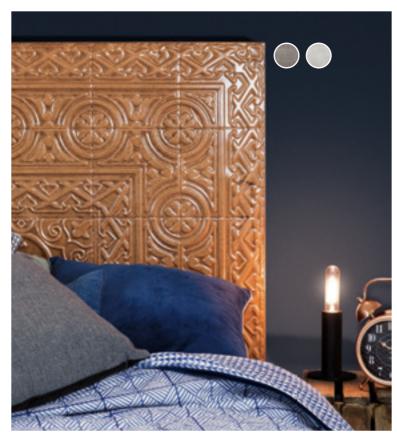

ROSELEIGH KING PRESSED METAL BEDHEAD IN COPPER (OTHER FINISHES AVAILABLE - QUEEN ALSO AVAILABLE)  ${\tt RRP}\$ 

A. LODGE LEATHER ARMCHAIR IN VINTAGE CIGAR RRP 1,395 B. SMALL ROXAS PRESSED METAL BAR IN GUN METAL RRP 1,299