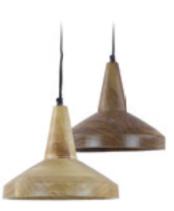

#### **SCHOTS** HOME EMPORIUM

LOOPS IRON PENDANT GREEN & COPPER RRP \$129 (Lightbulb sold separately)

ADDI IRON PENDANT GREY & COPPER RRP \$129 (Lightbulb sold separately)

ROLAND IRON PENDANT PINK & YELLOW RRP \$159