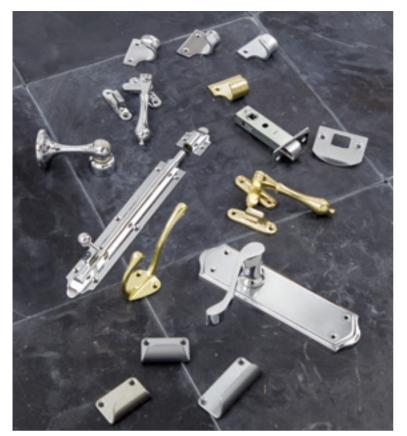

**OVER 50 PANEL DESIGNS AND FINISHES AVAILABLE IN-STORE AND ONLINE!** 

PRESSED METAL PANEL 34 ANTIQUE COPPER / 60X60CM RRP \$65ea

SOLID BRASS DOOR & WINDOW HARDWARE. FINISHES INCLUDE POLISHED BRASS, CHROME, SATIN CHROME, FLORENTINE BRONZE, ANTIQUE BRASS AND MORE.

DOZENS OF DOOR HANDLES & LEVER OPTIONS AVAILABLE IN-STORE & ONLINE

HUGE RANGE OF RESIN CEILING ROSES, PANELS & WALL VENTS RRP from \$19.95ea

MASSIVE RANGE OF CABINET KNOBS & HANDLES RRP from \$4.98ea

PRESSED STEEL VENT NO. 4 WITH DAMPER IN CHROME RRP \$24.95ea (More than 10 designs available in-store and online)