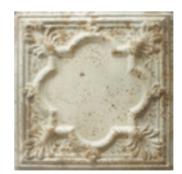

PRESSED METAL PANEL 15 (SET OF 11) ANTIQUE COPPER / 30X30CM RRP \$149

PRESSED METAL PANEL 38 ANTIQUE COPPER / 60X60CM RRP \$65ea

PRESSED METAL PANEL 39 ZINC WHITE WASH / 60X60CM RRP \$65ea

PRESSED METAL PANEL 40 ANTIQUE WHITE / 60X60CM RRP \$65ea