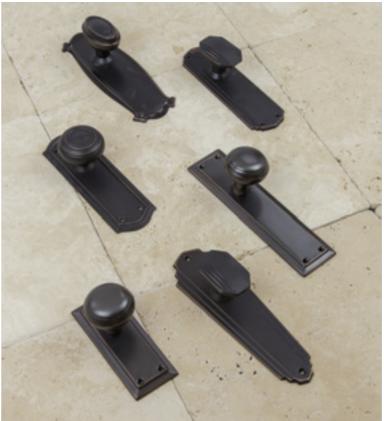

DOZENS OF DOOR HANDLES & LEVER OPTIONS AVAILABLE IN-STORE & ONLINE

HUGE RANGE OF RESIN CEILING ROSES, PANELS & WALL VENTS RRP from \$19.95ea

MASSIVE RANGE OF CABINET KNOBS & HANDLES RRP from \$4.98ea

PRESSED STEEL VENT NO. 4 WITH DAMPER IN CHROME RRP \$24.95ea (More than 10 designs available in-store and online)