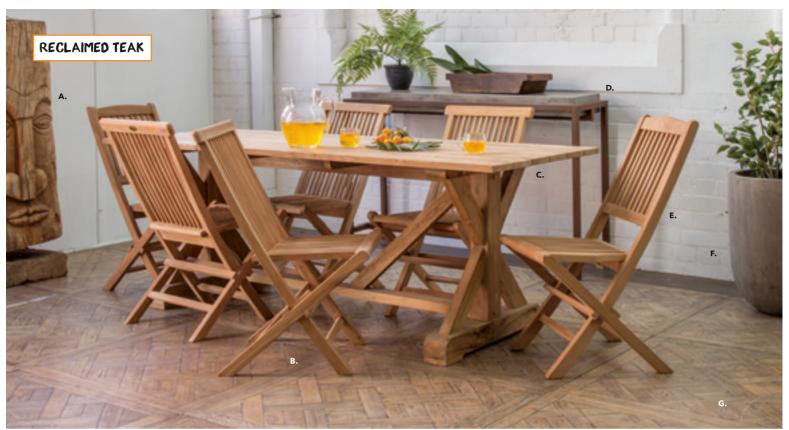

FARMHOUSE CONCRETE DOUBLE SINK IN DARK GREY RRP \$799 (Single also available)

A. TOTEM DECORATIVE RECLAIMED TEAK MASK RRP \$799 B. EPSOM TEAK FOLDING CHAIRS IN RAW FINISH RRP \$79ea C. YORK TEAK TABLE IN NATURAL 210X82X75CM RRP \$2,399 D. SAFFI CONCRETE CONSOLE TABLE RRP \$995 E. JAVA ASI TEAK FOLDING CHAIRS IN RAW FINISH RRP \$129ea F. BALI ROUND CONCRETE PLANTER 55CM RRP \$219 G. MARIE ANTOINETTE PARQUET PANEL IN DISTRESSED BROWN 86.6X86.6X1.8CM RRP \$249ea