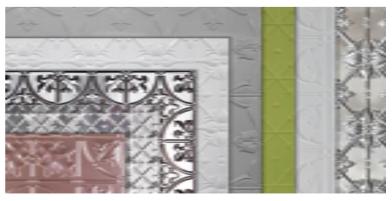

PRESSED METAL PANEL 22 (SET OF 11) ANTIQUE WHITE / 30X30CM RRP \$149

PRESSED METAL PANEL 12 (SET OF 11) ANTIQUE RED / 30X30CM RRP \$149

PRESSED METAL PANEL 24 (SET OF 11) ZINC WHITE WASH / 30X30CM RRP \$149

PRESSED METAL PANEL 15 (SET OF 11) ANTIQUE COPPER / 30X30CM RRP \$149

PRESSED METAL PANEL 38 ANTIQUE COPPER / 60X60CM RRP \$65ea

PRESSED METAL PANEL 39 ZINC WHITE WASH / 60X60CM RRP \$65ea

PRESSED METAL PANEL 40 ANTIQUE WHITE / 60X60CM RRP \$65ea

**OVER 50 PANEL DESIGNS AND FINISHES AVAILABLE IN-STORE AND ONLINE!** 

PRESSED METAL PANEL 34 ANTIQUE COPPER / 60X60CM RRP \$65ea

SOLID BRASS DOOR & WINDOW HARDWARE. FINISHES INCLUDE POLISHED BRASS, CHROME, SATIN CHROME, FLORENTINE BRONZE, ANTIQUE BRASS AND MORE.