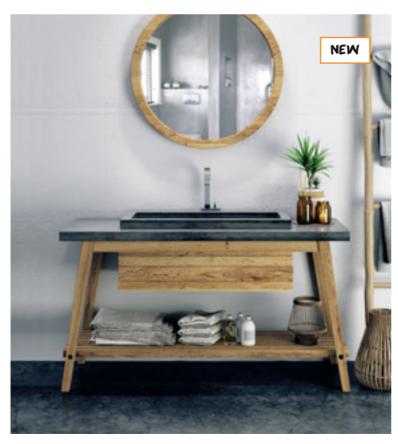

VALERO OAK VANITY WITH CONCRETE TOP AND TROUGH IN NATURAL FINISH RRP \$2,950 (Tapware sold separately)

**MAPUTO MEDIUM RIVERSTONE BASIN IN NATURAL FINISH** RRP \$329 (Tapware sold separately - small also available)