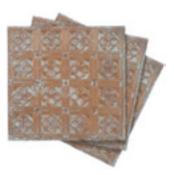

PRESSED METAL PANEL 22 (SET OF 11) ANTIQUE WHITE / 30X30CM RRP \$149

PRESSED METAL PANEL 12 (SET OF 11) ANTIQUE RED / 30X30CM RRP \$149

PRESSED METAL PANEL 24 (SET OF 11) ZINC WHITE WASH / 30X30CM RRP \$149