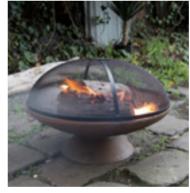

A. FIESTA CAST IRON CHIMINEA IN BLACK  ${\tt RRP}$  \$299 B. BANANA SOLID TEAK BENCH IN NATURAL FINISH  ${\tt RRP}$  \$894

ATLAS CAST IRON FIRE PIT RUST FINISH / 60CM RRP \$179

SAHARA CAST IRON FIRE PIT RUST FINISH RRP \$299