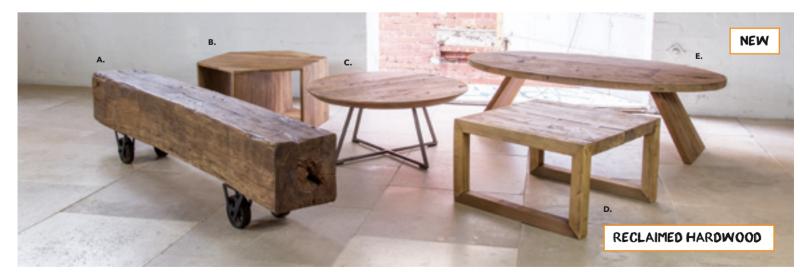

A. RECYCLED WOOD BEAM BENCH WITH BLACK WHEELS RRP \$1,999 B. OLSEN HEXAGONAL RECYCLED WOOD COFFEE TABLE RRP \$495 C. TETROS RECYCLED WOOD COFFEE TABLE 80CM RRP \$599 D. BARON RECYCLED WOOD COFFEE TABLE 60CM RRP \$429 E. DAHLIA RECYCLED WOOD COFFEE TABLE RRP \$899