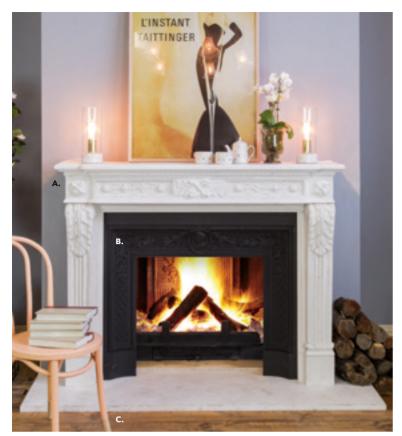

A. LOUIS XVI CENTRE FLOWER MARBLE MANTLE IN WHITE RRP \$7,199 B. PARIS CAST IRON FASCIA IN BLACK RRP \$849 C. CAFE DINING CHAIR IN PEACH (ALSO AVAILABLE IN OTHER COLOURS) RRP FROM \$149ea

A. MELBOURNE MARBLE MANTLE IN WHITE RRP \$4,995 B. KASI CARVED WOODEN PANEL IN BLACK RRP \$195 C. BRIGHTON SHALLOW CAST IRON INSERT IN BLACK RRP \$595 D. MEDIUM BAHAR RECYCLED METAL STORAGE BARREL RRP \$59