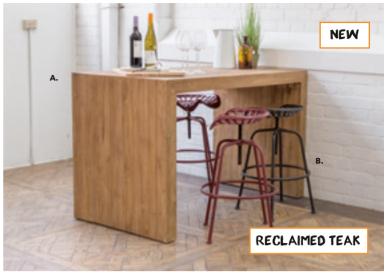

#### **NEW RECLAIMED TEAK & HARDWOOD FURNITURE WITH CHARACTER**

KARIN RECYCLED TEAK SIDEBOARD IN NATURAL FINISH RRP \$2,499

A. LOREN RECYCLED WOOD BAR COUNTER/TABLE IN NATURAL FINISH RRP \$1,999 B. TRACTOR IRON BAR STOOLS IN DISTRESSED RED OR BLACK RRP \$139ea