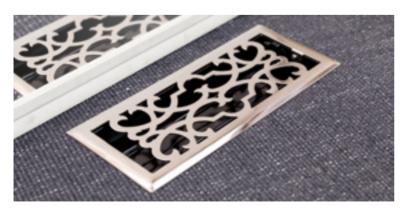

DOZENS OF DOOR HANDLES & LEVER OPTIONS AVAILABLE IN-STORE & ONLINE

HUGE RANGE OF RESIN CEILING ROSES, PANELS & WALL VENTS RRP from \$19.95ea

MASSIVE RANGE OF CABINET KNOBS & HANDLES RRP from \$4.98ea

PRESSED STEEL VENT NO. 4 WITH DAMPER IN CHROME RRP \$24.95ea (More than 10 designs available in-store and online)