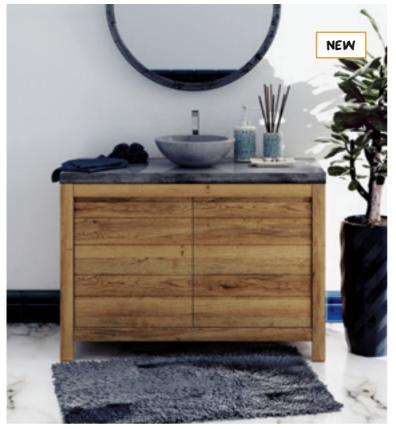

ATLAS CAST IRON FIRE PIT BLACK FINISH / 78CM RRP \$495

'unearth the uncommon'

TILBA OAK VANITY WITH CONCRETE TOP IN NATURAL FINISH  ${\tt RRP}$  \$2,750 (Tapware and basin sold separately)

WINBY OAK VANITY WITH CONCRETE TOP AND TROUGH IN NATURAL FINISH  ${\tt RRP}$  \$2,995 (Tapware sold separately)