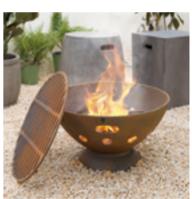

ATLAS CAST IRON FIRE PIT BLACK FINISH / 78CM RRP \$495

'unearth the uncommon'

TILBA OAK VANITY WITH CONCRETE TOP IN NATURAL FINISH  ${\tt RRP}$  \$2,750 (Tapware and basin sold separately)

WINBY OAK VANITY WITH CONCRETE TOP AND TROUGH IN NATURAL FINISH  ${\tt RRP}$  \$2,995 (Tapware sold separately)