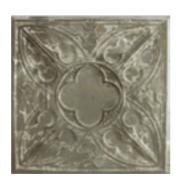

**OVER 50 PANEL DESIGNS AND FINISHES AVAILABLE IN-STORE AND ONLINE!** 

PRESSED METAL PANEL 34 ANTIQUE COPPER / 60X60CM RRP \$65ea

SOLID BRASS DOOR & WINDOW HARDWARE. FINISHES INCLUDE POLISHED BRASS, CHROME, SATIN CHROME, FLORENTINE BRONZE, ANTIQUE BRASS AND MORE.