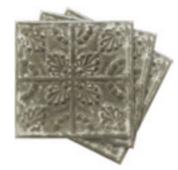

PRESSED METAL PANEL 15 (SET OF 11) ANTIQUE COPPER / 30X30CM RRP \$149

PRESSED METAL PANEL 38 ANTIQUE COPPER / 60X60CM RRP \$65ea

PRESSED METAL PANEL 39 ZINC WHITE WASH / 60X60CM RRP \$65ea

PRESSED METAL PANEL 40 ANTIQUE WHITE / 60X60CM RRP \$65ea