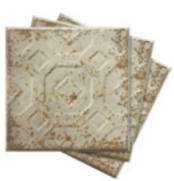

PRESSED METAL PANEL 22 (SET OF 11) ANTIQUE WHITE / 30X30CM RRP \$149

PRESSED METAL PANEL 12 (SET OF 11) ANTIQUE RED / 30X30CM RRP \$149

PRESSED METAL PANEL 24 (SET OF 11) ZINC WHITE WASH / 30X30CM RRP \$149