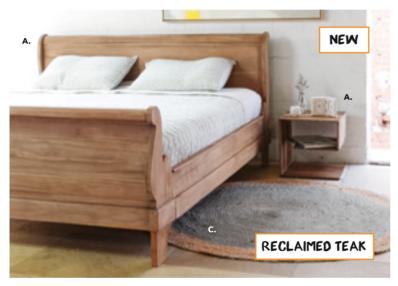

A. RECYCLED TEAK KING SLEIGH BED FRAME IN RUSTIC FINISH RRP \$2,299 B. MANCO RECYCLED WOOD SIDE TABLE RRP \$199 C. SARNI ROUND JUTE RUG IN CHARCOAL 150CM RRP \$129

A. CANTEEN VINTAGE DINING CHAIRS IN VINTAGE WHITE RRP  $$119_{ea}$  B. REFRACTORY RECLAIMED HARDWOOD DINING TABLE IN RUSTIC FINISH 240X100X78CM (ALSO AVAILABLE IN OTHER SIZES) RRP \$3,295