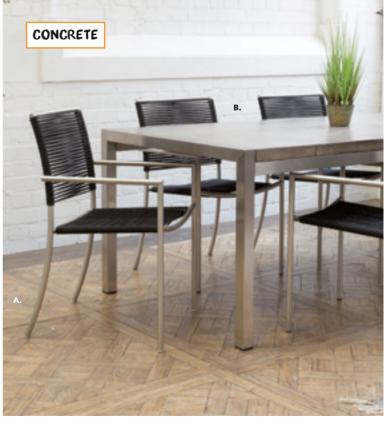

A. BONITA RECYCLED TEAK & GALVANISED IRON INDUSTRIAL EXTERIOR CHAIRS RRP \$279ea B. KALI RECYCLED TEAK & GALVANISED IRON EXTERIOR DINING TABLE 200X90X78CM RRP \$1,199

A. ALBAY DINING CHAIR WITH BUNGEE CORDS & STAINLESS STEEL FRAME RRP \$559ea B. CALAMA CONCRETE DINING TABLE WITH STAINLESS STEEL FRAME RRP \$2,099