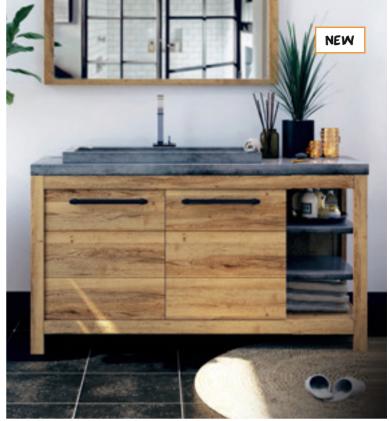

ATLAS CAST IRON FIRE PIT BLACK FINISH / 78CM RRP \$495

'unearth the uncommon'

TILBA OAK VANITY WITH CONCRETE TOP IN NATURAL FINISH  ${\tt RRP}$  \$2,750 (Tapware and basin sold separately)

WINBY OAK VANITY WITH CONCRETE TOP AND TROUGH IN NATURAL FINISH  ${\tt RRP}$  \$2,995 (Tapware sold separately)