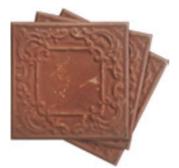

PRESSED METAL PANEL 15 (SET OF 11) ANTIQUE COPPER / 30X30CM RRP \$149

PRESSED METAL PANEL 38 ANTIQUE COPPER / 60X60CM RRP \$65ea

PRESSED METAL PANEL 39 ZINC WHITE WASH / 60X60CM RRP \$65ea

PRESSED METAL PANEL 40 ANTIQUE WHITE / 60X60CM RRP \$65ea