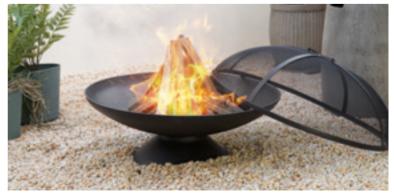

ATLAS CAST IRON FIRE PIT BLACK FINISH / 78CM RRP \$495

'unearth the uncommon'

TILBA OAK VANITY WITH CONCRETE TOP IN NATURAL FINISH  ${\tt RRP}$  \$2,750 (Tapware and basin sold separately)

WINBY OAK VANITY WITH CONCRETE TOP AND TROUGH IN NATURAL FINISH  ${\tt RRP}$  \$2,995 (Tapware sold separately)