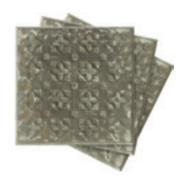

INDUSTRIAL RIVET PRESSED METAL IN RAW

RRP \$139ea

VINE PRESSED METAL IN WHITE

RRP \$159ea

PRESSED METAL PANEL 40 IN ZINC WHITE WASH

RRP \$65ea

PRESSED METAL PANEL 28 IN ANTIQUE WHITE

RRP \$149 (Set of 11)

PRESSED METAL PANEL 11 IN ZINC WHITE WASH

RRP \$149 (Set of 11)

PRESSED METAL PANEL 15 IN ZINC WHITE WASH

RRP \$149 (Set of 11)

PRESSED METAL PANEL 24 IN WHITE ON ZINC

RRP \$149 (Set of 11)

BOBBY ARMCHAIR IN BEECH TIMBER & DARK GREY