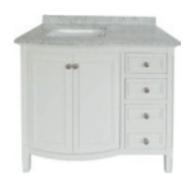

CLASSIQUE VANITY IN WHITE WITH WHITE MARBLE

RRP \$2,895

MONTANA DOUBLE VANITY IN WHITE WITH BLACK GRANITE

RRP \$2,995 (Limited stock)

SHAKER DOUBLE VANITY IN WHITE WITH WHITE MARBLE

RRP \$2,895

MONTANA MED. SINGLE VANITY IN WHITE WITH BLACK GRANITE