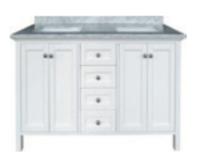

RRP \$2,395

SHERBROOKE DOUBLE VANITY IN WHITE WITH BLACK GRANITE

RRP \$2,995

CARMEN DOUBLE VANITY IN WHITE WITH WHITE MARBLE TOP

RRP \$3,195

SHERBROOKE SINGLE VANITY IN WHITE WITH WHITE MARBLE TOP

RRP \$2,395

EDISON SINGLE VANITY IN WHITE WITH BLACK GRANITE

RRP \$2,395 (Limited stock)

CERCLE ENCAUSTIC TILE IN BLACK

RRP \$6.95

IMOGEN ENCAUSTIC TILE IN BLACK & WHITE

RRP \$6.95

RUPERT ENCAUSTIC TILE IN BLACK WHITE AND DARK GREY