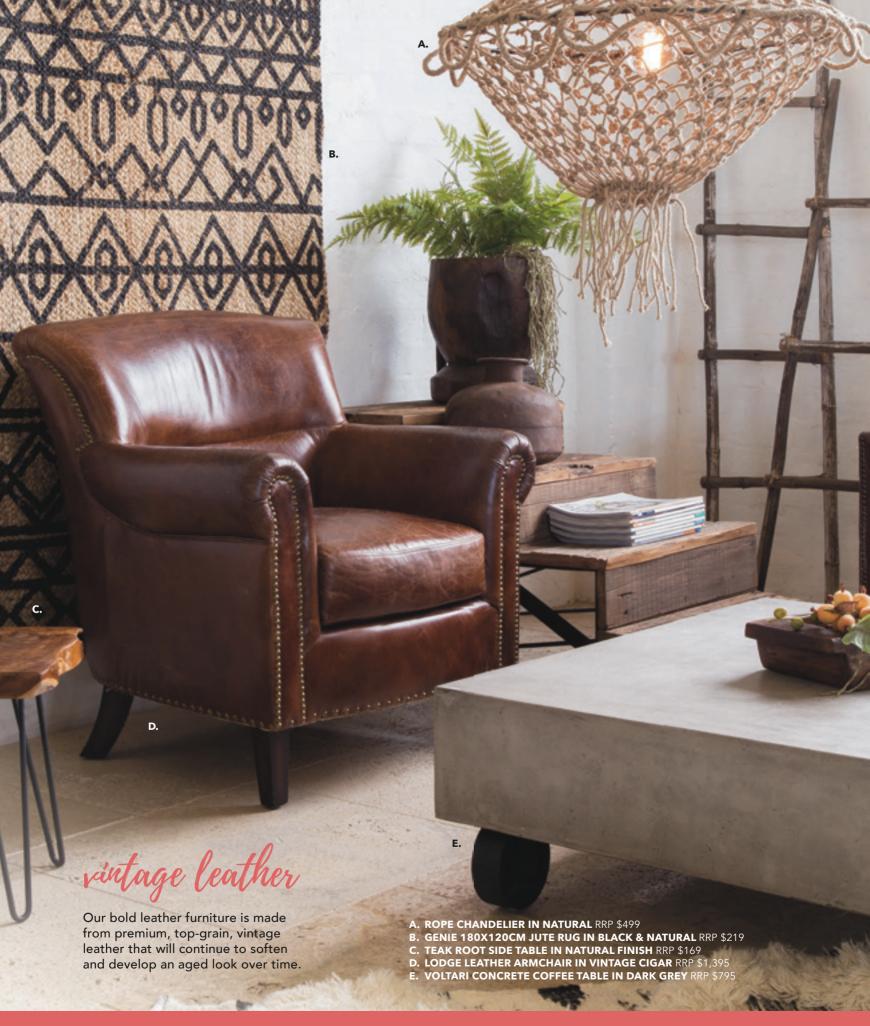

RRP \$0.99

PLAIN SQUARE HANDMADE WALL TILE IN IVORY

RRP \$2.95

F. BOSTON 2 SEATER LEATHER SOFA IN VINTAGE CIGAR RRP \$3,495~ G. VOLTARI CONCRETE COFFEE TABLE IN DARK GREY RRP \$795~

H. NEWTON OTTOMAN IN VINTAGE CIGAR RRP \$599  $\,$  I. WING LEATHER ARMCHAIR IN VINTAGE CIGAR RRP \$1,795