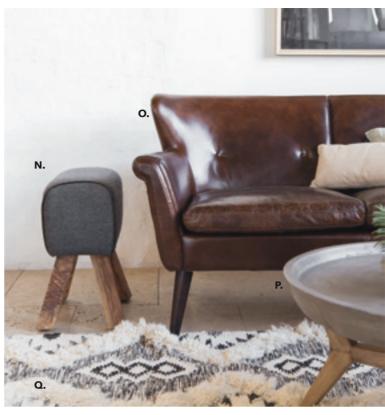

N. QUINN FELT STOOL IN GREY WITH TIMBER LEGS RRP \$219 O. PETRA 2 SEATER LEATHER SOFA IN VINTAGE CIGAR RRP \$2,399 P. TONGA CONCRETE SIDE TABLE IN DK GREY RRP \$595 Q. FAROUK 240X140CM WOOL RUG IN BLACK & NATURAL RRP \$795

R. PARISIAN 3 LT PENDANT LIGHT IN BRUSHED NICKEL & FROSTED  $\,$  RRP  $\$849\,$  S. SHEFFIELD 3 SEATER LEATHER SOFA IN BLACK RRP  $\$4,195\,$ 

LEAF DESIGN PRESSED METAL IN VARIOUS FINISHES

RRP FROM \$49ea