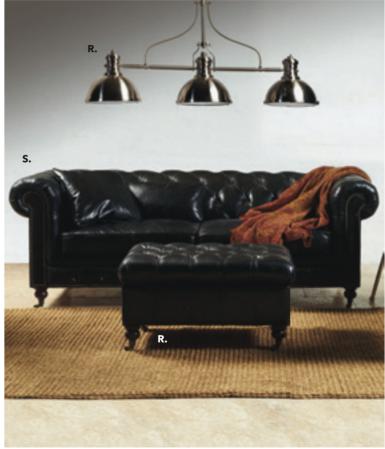

R. PARISIAN 3 LT PENDANT LIGHT IN BRUSHED NICKEL & FROSTED  $\,$  RRP  $\$849\,$  S. SHEFFIELD 3 SEATER LEATHER SOFA IN BLACK RRP  $\$4,195\,$ 

LEAF DESIGN PRESSED METAL IN VARIOUS FINISHES

RRP FROM \$49ea