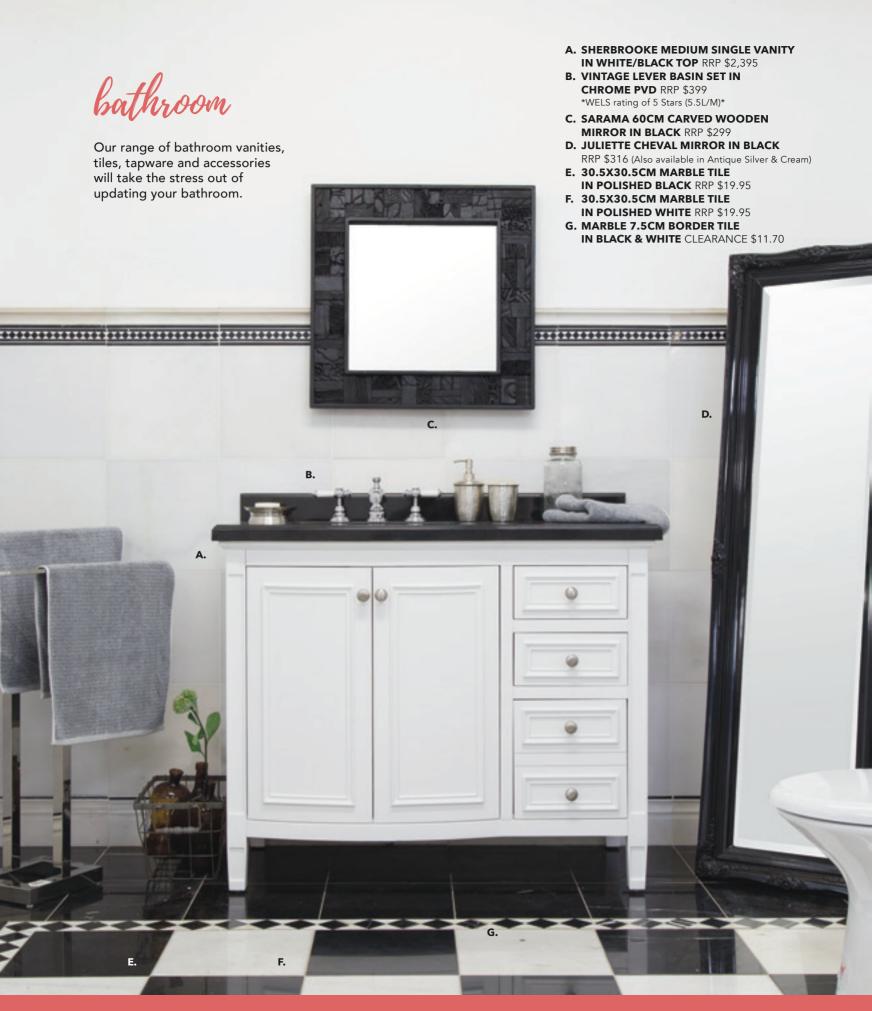

EDISON SINGLE VANITY IN WHITE WITH BLACK GRANITE

RRP \$2,395 (Limited stock)

CERCLE ENCAUSTIC TILE IN BLACK

RRP \$6.95

IMOGEN ENCAUSTIC TILE IN BLACK & WHITE

RRP \$6.95

RUPERT ENCAUSTIC TILE IN BLACK WHITE AND DARK GREY