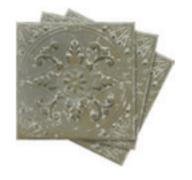

INDUSTRIAL RIVET PRESSED METAL IN RAW

RRP \$139ea

VINE PRESSED METAL IN WHITE

RRP \$159ea

PRESSED METAL PANEL 40 IN ZINC WHITE WASH

RRP \$65ea

PRESSED METAL PANEL 28 IN ANTIQUE WHITE

RRP \$149 (Set of 11)

PRESSED METAL PANEL 11 IN ZINC WHITE WASH

RRP \$149 (Set of 11)

PRESSED METAL PANEL 15 IN ZINC WHITE WASH

RRP \$149 (Set of 11)

PRESSED METAL PANEL 24 IN WHITE ON ZINC

RRP \$149 (Set of 11)

BOBBY ARMCHAIR IN BEECH TIMBER & DARK GREY