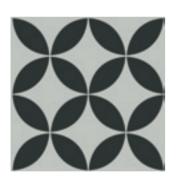

EDISON SINGLE VANITY IN WHITE WITH BLACK GRANITE

RRP \$2,395 (Limited stock)

CERCLE ENCAUSTIC TILE IN BLACK

RRP \$6.95

IMOGEN ENCAUSTIC TILE IN BLACK & WHITE

RRP \$6.95

RUPERT ENCAUSTIC TILE IN BLACK WHITE AND DARK GREY