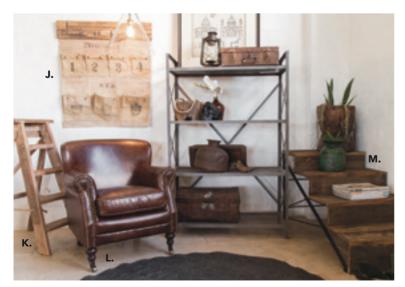

J. JOLA CANVAS & WOOD WALL ORGANISER IN NATURAL RRP \$49 (Limited stock) K. WOODEN OPEN LADDER IN NATURAL RRP \$229 L. BRIDGE LEATHER ARMCHAIR IN VINTAGE CIGAR RRP \$1,395 M. SET OF WOODEN STEPS WITH IRON LEGS RUSTIC RRP \$749 (Limited stock)