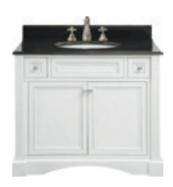

CLASSIQUE VANITY IN WHITE WITH WHITE MARBLE

RRP \$2,895

MONTANA DOUBLE VANITY IN WHITE WITH BLACK GRANITE

RRP \$2,995 (Limited stock)

SHAKER DOUBLE VANITY IN WHITE WITH WHITE MARBLE

RRP \$2,895

MONTANA MED. SINGLE VANITY IN WHITE WITH BLACK GRANITE

RRP \$2,395

SHERBROOKE DOUBLE VANITY IN WHITE WITH BLACK GRANITE

RRP \$2,995

CARMEN DOUBLE VANITY IN WHITE WITH WHITE MARBLE TOP

RRP \$3,195

SHERBROOKE SINGLE VANITY IN WHITE WITH WHITE MARBLE TOP

RRP \$2,395