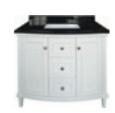

CLASSIQUE VANITY IN WHITE WITH WHITE MARBLE

RRP \$2,895

MONTANA DOUBLE VANITY IN WHITE WITH BLACK GRANITE

RRP \$2,995 (Limited stock)

SHAKER DOUBLE VANITY IN WHITE WITH WHITE MARBLE

RRP \$2,895

MONTANA MED. SINGLE VANITY IN WHITE WITH BLACK GRANITE