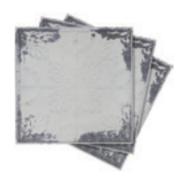

INDUSTRIAL RIVET PRESSED METAL IN RAW

RRP \$139ea

VINE PRESSED METAL IN WHITE

RRP \$159ea

PRESSED METAL PANEL 40 IN ZINC WHITE WASH

RRP \$65ea

PRESSED METAL PANEL 28 IN ANTIQUE WHITE

RRP \$149 (Set of 11)

PRESSED METAL PANEL 11 IN ZINC WHITE WASH

RRP \$149 (Set of 11)

PRESSED METAL PANEL 15 IN ZINC WHITE WASH

RRP \$149 (Set of 11)

PRESSED METAL PANEL 24 IN WHITE ON ZINC

RRP \$149 (Set of 11)

BOBBY ARMCHAIR IN BEECH TIMBER & DARK GREY