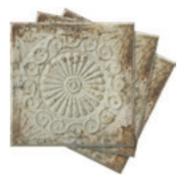

INDUSTRIAL RIVET PRESSED METAL IN RAW

RRP \$139ea

VINE PRESSED METAL IN WHITE

RRP \$159ea

PRESSED METAL PANEL 40 IN ZINC WHITE WASH

RRP \$65ea

PRESSED METAL PANEL 28 IN ANTIQUE WHITE

RRP \$149 (Set of 11)

PRESSED METAL PANEL 11 IN ZINC WHITE WASH

RRP \$149 (Set of 11)

PRESSED METAL PANEL 15 IN ZINC WHITE WASH

RRP \$149 (Set of 11)

PRESSED METAL PANEL 24 IN WHITE ON ZINC

RRP \$149 (Set of 11)

BOBBY ARMCHAIR IN BEECH TIMBER & DARK GREY