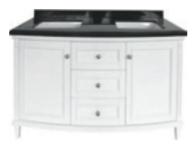

RRP \$2,395

SHERBROOKE DOUBLE VANITY IN WHITE WITH BLACK GRANITE

RRP \$2,995

CARMEN DOUBLE VANITY IN WHITE WITH WHITE MARBLE TOP

RRP \$3,195

SHERBROOKE SINGLE VANITY IN WHITE WITH WHITE MARBLE TOP

RRP \$2,395