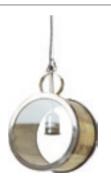

RRP \$109

MALMO PENDANT LIGHT IN COPPER/NATURAL

RRP \$79

FURNITURE | HOMEWARES | FIREPLACES | BATHROOMS | DOORS | HARDWARE | LIGHTING | TILES | FLOORING | OUTDOORS

**GUAMA PENDANT LIGHT IN DARK** 

**GREY & COPPER** 