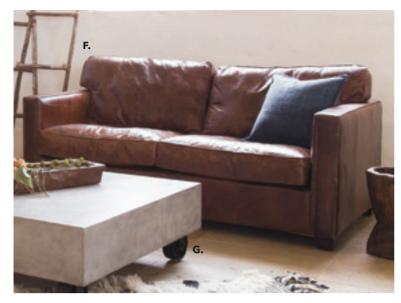

RRP \$0.99

PLAIN SQUARE HANDMADE WALL TILE IN IVORY

RRP \$2.95

F. BOSTON 2 SEATER LEATHER SOFA IN VINTAGE CIGAR RRP \$3,495~ G. VOLTARI CONCRETE COFFEE TABLE IN DARK GREY RRP \$795~

H. NEWTON OTTOMAN IN VINTAGE CIGAR RRP \$599  $\,$  I. WING LEATHER ARMCHAIR IN VINTAGE CIGAR RRP \$1,795