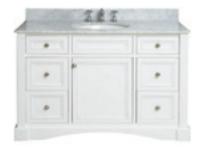

CLASSIQUE VANITY IN WHITE WITH WHITE MARBLE

RRP \$2,895

MONTANA DOUBLE VANITY IN WHITE WITH BLACK GRANITE

RRP \$2,995 (Limited stock)

SHAKER DOUBLE VANITY IN WHITE WITH WHITE MARBLE

RRP \$2,895

MONTANA MED. SINGLE VANITY IN WHITE WITH BLACK GRANITE