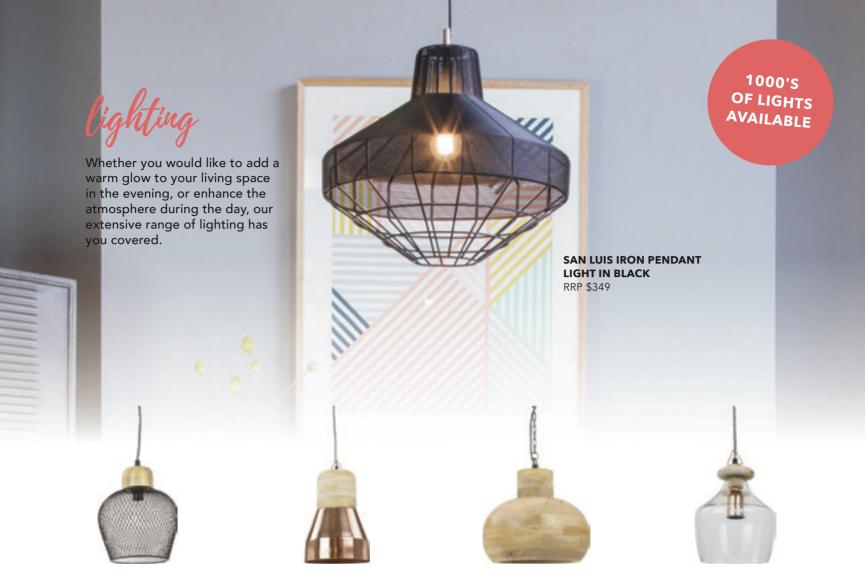

RRP \$59

ESSEN 22CM LIGHT PENDANT IN COPPER/NATURAL

RRP \$129

BUDE WALL MOUNTED LIGHT IN ANT NICKLE

RRP \$199

RRP \$239

NANTUCKET SMALL PENDANT LIGHT IN CLEAR GLASS

RRP \$149

RRP \$109

MALMO PENDANT LIGHT IN COPPER/NATURAL

RRP \$79

FURNITURE | HOMEWARES | FIREPLACES | BATHROOMS | DOORS | HARDWARE | LIGHTING | TILES | FLOORING | OUTDOORS

**GUAMA PENDANT LIGHT IN DARK** 

**GREY & COPPER** 