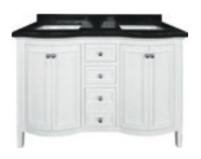

CLASSIQUE VANITY IN WHITE WITH WHITE MARBLE

RRP \$2,895

MONTANA DOUBLE VANITY IN WHITE WITH BLACK GRANITE

RRP \$2,995 (Limited stock)

SHAKER DOUBLE VANITY IN WHITE WITH WHITE MARBLE

RRP \$2,895

MONTANA MED. SINGLE VANITY IN WHITE WITH BLACK GRANITE

RRP \$2,395

SHERBROOKE DOUBLE VANITY IN WHITE WITH BLACK GRANITE

RRP \$2,995

CARMEN DOUBLE VANITY IN WHITE WITH WHITE MARBLE TOP

RRP \$3,195

SHERBROOKE SINGLE VANITY IN WHITE WITH WHITE MARBLE TOP

RRP \$2,395