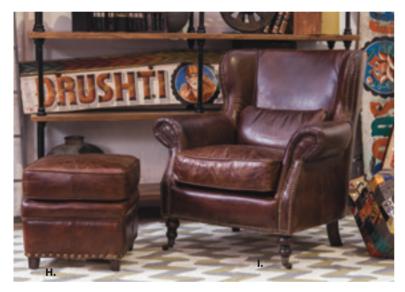

RRP \$0.99

PLAIN SQUARE HANDMADE WALL TILE IN IVORY

RRP \$2.95

F. BOSTON 2 SEATER LEATHER SOFA IN VINTAGE CIGAR RRP \$3,495~ G. VOLTARI CONCRETE COFFEE TABLE IN DARK GREY RRP \$795~

H. NEWTON OTTOMAN IN VINTAGE CIGAR RRP \$599  $\,$  I. WING LEATHER ARMCHAIR IN VINTAGE CIGAR RRP \$1,795