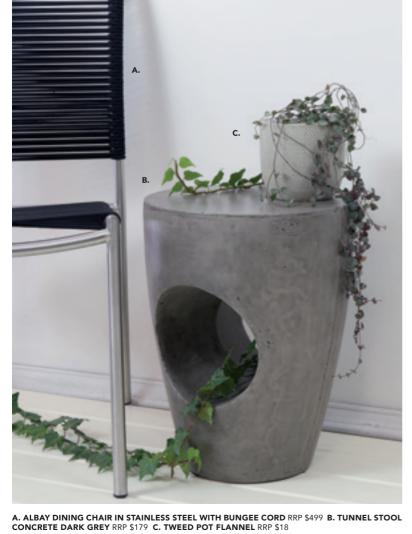

SHOP ONLINE

 A. LISTA 160CM CONCRETE DINING TABLE IN DARK GREY RRP \$1,695 (Also available in 200cm & 240cm)
 B. MIKKO CONCRETE STOOL WITH TIMBER SEAT IN DARK GREY RRP \$219

Β.

s are correct at time of printing and are subject to change without notice