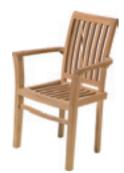

### **TEAK FURNITURE**

(Also available in 180cm, 200cm & 250cm)

DARMA 300CM EXTERIOR DINING TABLE IN RECYCLED TEAK

RRP \$1,699

MU STACKABLE TEAK ARMCHAIR RRP \$189

(Also available in 180cm & 200cm)

BATARI 250CM EXTERIOR DINING TABLE IN RECYCLED TEAK RRP \$2,099 FLORENCE RECTANGULAR EXTENDABLE TEAK TABLE RRP \$1,199

OAKLEY STACKABLE TEAK

ARMCHAIR

RRP \$339

(Also available in 150cm, 170cm & 220cm)

BATARI 110CM EXTERIOR BENCH IN RECYCLED TEAK RRP \$349

(Also available in 150cm & 180cm)

TUBAN 130CM TEAK BENCH RRP \$685

(Also available in 120cm & 180cm)