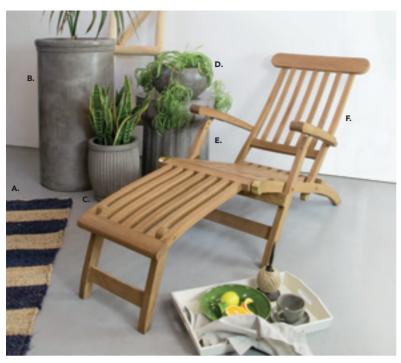

A. BOMPU 60CM CONCRETE PLANTER IN DARK GREY RRP \$259 B. LOKA TALL 80CM CONCRETE PLANTER IN DARK GREY RRP \$275 C. BISCAY RECTANGULAR CONCRETE PLANTER IN POLISHED RRP \$419 D. BATARI EXTERIOR STOOL IN RECYCLED TEAK RRP \$249 E. THOUGHTFUL GARDENER HAND TROWEL & FORK IN BLUE RRP \$64.95 F. THOUGHTFUL GARDENER WATERING CAN IN BLUE RRP \$69.95