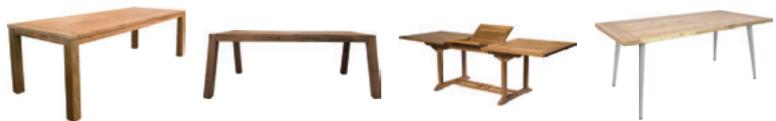

### **TEAK FURNITURE**

(Also available in 180cm, 200cm & 250cm)

DARMA 300CM EXTERIOR DINING TABLE IN RECYCLED TEAK

RRP \$1,699

MU STACKABLE TEAK ARMCHAIR RRP \$189

(Also available in 180cm & 200cm)

BATARI 250CM EXTERIOR DINING TABLE IN RECYCLED TEAK RRP \$2,099 FLORENCE RECTANGULAR EXTENDABLE TEAK TABLE RRP \$1,199

EPSOM TEAK FOLDING CHAIR RRP \$79

(Also available in 160cm & 180cm)

KALI 200CM EXTERIOR DINING TABLE IN RECYCLED TEAK RRP \$1,199

BONITA INDUSTRIAL EXTERIOR CHAIR IN RECYCLED TEAK RRP \$279

AUCKLAND EXTENDABLE TEAK TABLE RRP \$849

OAKLEY STACKABLE TEAK

ARMCHAIR

RRP \$339

(Also available in 150cm, 170cm & 220cm)

BATARI 110CM EXTERIOR BENCH IN RECYCLED TEAK RRP \$349

(Also available in 150cm & 180cm)

TUBAN 130CM TEAK BENCH RRP \$685

(Also available in 120cm & 180cm)

OVAL 150CM GARDEN BENCH RRP \$589

CORFU TEAK SUN LOUNGE, RAW RRP \$499

MINI LANDSORT EXTENDABLE TEAK TABLE RRP \$599

(Also available in round)

SQUARE FOLDING TEAK PICNIC TABLE RRP \$109

TUNDAN SIDE TABLE IN GOLDEN SANDED RRP \$219