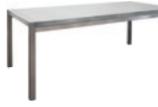

SHOP ONLINE

 A. LISTA 160CM CONCRETE DINING TABLE IN DARK GREY RRP \$1,695 (Also available in 200cm & 240cm)
 B. MIKKO CONCRETE STOOL WITH TIMBER SEAT IN DARK GREY RRP \$219

Β.

s are correct at time of printing and are subject to change without notice