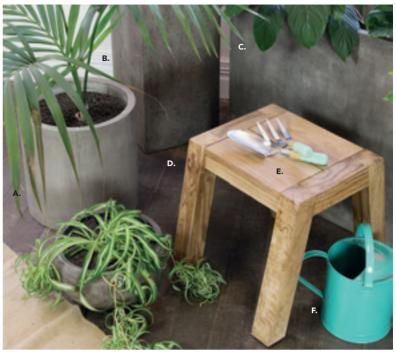

*Tip:* A fire pit is a great way to enjoy the outdoors when the nights get cooler.

С.

- IN WHITE POWDER COAT RRP \$159 C. GENOA CONCRETE BAR TABLE IN
- DARK GREY RRP \$999 D. ZIGZAG 100CM ROUND FOLDING TEAK TABLE, RAW RRP \$359 (Also available in 70cm & 120cm)
- E. JAVA ASI TEAK FOLDING CHAIR (DOUBLE SUPPORT) RRP \$129