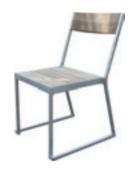

A. VADER CONCRETE STOOL WITH STEEL LEGS IN DARK GREY RRP \$219 B. LAIKA CHAIR IN BLACK RRP \$219 (Also available in White)

ATLAS 60CM CAST IRON FIRE PIT IN RUST RRP \$179 (Also available in Black & 78cm)