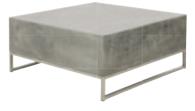

PALAZZO CONCRETE COFFEE TABLE IN DARK GREY & STAINLESS STEEL RRP \$749

LISTA 120CM CONCRETE COFFEE TABLE IN DARK GREY RRP \$995

SMALL MAKATI 120CM CONCRETE DESK IN DARK GREY RRP \$1,195

CALAMA 200CM CONCRETE DINING