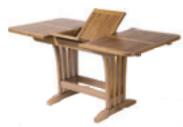

### **TEAK FURNITURE**

(Also available in 180cm, 200cm & 250cm)

DARMA 300CM EXTERIOR DINING TABLE IN RECYCLED TEAK

RRP \$1,699

MU STACKABLE TEAK ARMCHAIR RRP \$189

(Also available in 180cm & 200cm)

BATARI 250CM EXTERIOR DINING TABLE IN RECYCLED TEAK RRP \$2,099 FLORENCE RECTANGULAR EXTENDABLE TEAK TABLE RRP \$1,199