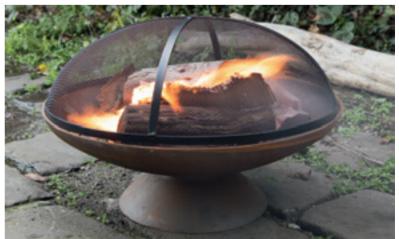

*Tip:* A fire pit is a great way to enjoy the outdoors when the nights get cooler.

С.

- IN WHITE POWDER COAT RRP \$159 C. GENOA CONCRETE BAR TABLE IN
- DARK GREY RRP \$999 D. ZIGZAG 100CM ROUND FOLDING TEAK TABLE, RAW RRP \$359 (Also available in 70cm & 120cm)
- E. JAVA ASI TEAK FOLDING CHAIR (DOUBLE SUPPORT) RRP \$129

A. VADER CONCRETE STOOL WITH STEEL LEGS IN DARK GREY RRP \$219 B. LAIKA CHAIR IN BLACK RRP \$219 (Also available in White)

ATLAS 60CM CAST IRON FIRE PIT IN RUST RRP \$179 (Also available in Black & 78cm)