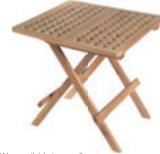

OVAL 150CM GARDEN BENCH RRP \$589

CORFU TEAK SUN LOUNGE, RAW RRP \$499

MINI LANDSORT EXTENDABLE TEAK TABLE RRP \$599

(Also available in round)

SQUARE FOLDING TEAK PICNIC TABLE RRP \$109

TUNDAN SIDE TABLE IN GOLDEN SANDED RRP \$219