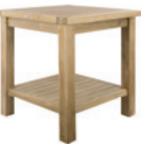

OVAL 150CM GARDEN BENCH RRP \$589

CORFU TEAK SUN LOUNGE, RAW RRP \$499

MINI LANDSORT EXTENDABLE TEAK TABLE RRP \$599

(Also available in round)

SQUARE FOLDING TEAK PICNIC TABLE RRP \$109

TUNDAN SIDE TABLE IN GOLDEN SANDED RRP \$219