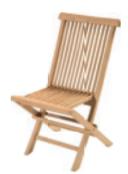

EPSOM TEAK FOLDING CHAIR RRP \$79

(Also available in 160cm & 180cm)

KALI 200CM EXTERIOR DINING TABLE IN RECYCLED TEAK RRP \$1,199

BONITA INDUSTRIAL EXTERIOR CHAIR IN RECYCLED TEAK RRP \$279

AUCKLAND EXTENDABLE TEAK TABLE RRP \$849