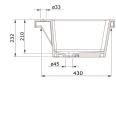

## Ravine 66 x 51 Fine Fireclay Inset Sink

Code: 7411

## **Specifications**

Material: Fine Fireclay

• Finish: Glazed on all four sides

• Waste Outlet Included: 32/40mm pop-up waste included

 Mounting options: Inset Tap hole options: One only

• Capacity: 45L

• Internal depth: 210mm