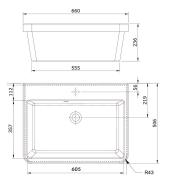

## Ravine 66 x 51 Fine Fireclay Inset Sink

Code: 7411

## **Specifications**

Material: Fine Fireclay

• Finish: Glazed on all four sides

• Waste Outlet Included: 32/40mm pop-up waste included

 Mounting options: Inset Tap hole options: One only

• Capacity: 45L

• Internal depth: 210mm