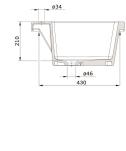

## **Specifications**

Material: Fine Fireclay

• Finish: Glazed on all four sides

• Waste Outlet Included: 32/40mm pop-up waste included

Mounting options: InsetTap hole options: One only

• Capacity: 34L

• Internal depth: 210mm