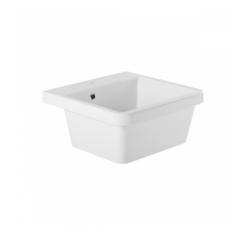

## Ravine 51 x 51 Fine Fireclay Inset Sink

Code: 7410

## **Specifications**

Material: Fine Fireclay

• Finish: Glazed on all four sides

• Waste Outlet Included: 32/40mm pop-up waste included

Mounting options: InsetTap hole options: One only

• Capacity: 34L

• Internal depth: 210mm