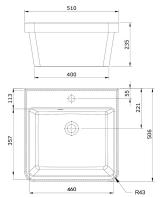

## **Specifications**

Material: Fine Fireclay

• Finish: Glazed on all four sides

• Waste Outlet Included: 32/40mm pop-up waste included

Mounting options: InsetTap hole options: One only

• Capacity: 34L

• Internal depth: 210mm