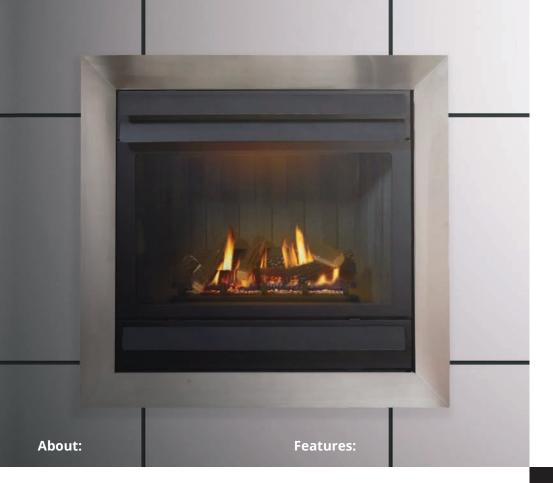

## LEGEND GAS FIRES

Defining luxury and simplicity.

- Balanced flue system.
- Zero clearance installation.
- Can be flued vertical or Horizontal.
- Shallow 400mm depth for firebox.
- Tall 440mm high glass viewing area
- Unique high efficiency heat exhange for increased heat transfer.
- Thermo switch fan boost for increased convection heat.
- Ceramic fibre firebox liner for increased radiant heat.
- Safety screen AGA approved included.
- Reflector log panel to enhance double flame effect.
- Electronic pilot light ignition.
- Remote control option available.
- Efficient 27.8 Mj/Hr
- Output 5.9 Kilowatt