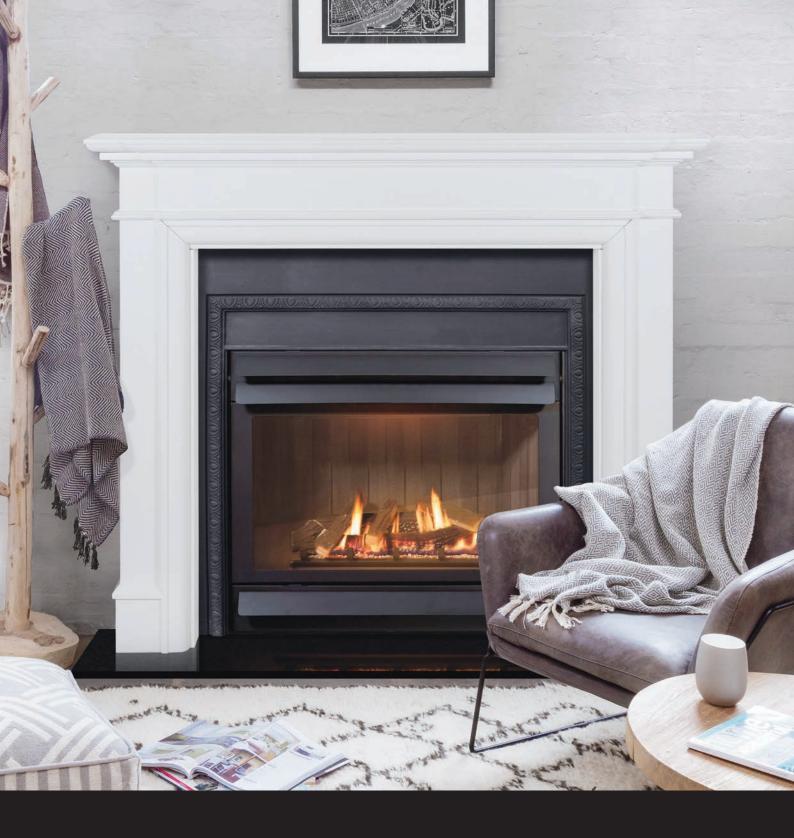

## LEGEND GAS FIRES

Defining luxury and simplicity.

Both beautiful and efficient, the DV36's sealed system works to maintain the air quality in your home by drawing the combustion intake and exhausting from an external system, while maintaining the warmth and character of the flame within its glass fronted fire box.

Boasting warmth, character and a truly versatile range of installation and positioning options, the DV36 offers you the perfect situation for almost any room in your home.

With a unique design, installation of the DV36 can be done without the need for a conventional chimney and offers the versatility of either horizontal or vertical flue systems.