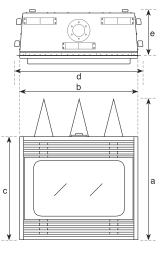

## DIMENSIONS

a 1128mm b 813mm **d** 861mm **e** 400mm

**c** 753mm

**a** 1248mm

**d** 993mm

b 942mmc 873mm

e 400mm

The *Legend DV36* gas fire is a completely sealed, direct vent, gas fire.