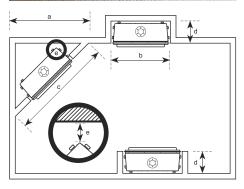

## DIMENSIONS

a 1128mm b 813mm **d** 861mm **e** 400mm

**c** 753mm

**a** 1248mm

**d** 993mm

b 942mmc 873mm

e 400mm

The *Legend DV36* gas fire is a completely sealed, direct vent, gas fire.

**c** 1669mm

**d** 405mm

**e** 18mm

Distributed by: