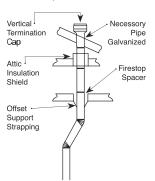

Boasting warmth, character and a truly versatile range of installation and positioning options, the DV36 offers you the perfect situation for almost any room in your home.

With a unique design, installation of the DV36 can be done without the need for a conventional chimney and offers the versatility of either horizontal or vertical flue systems.