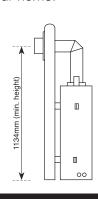

## DIMENSIONS

a 1128mm b 813mm **d** 861mm **e** 400mm

**c** 753mm

**a** 1248mm

**d** 993mm

b 942mmc 873mm

e 400mm

The *Legend DV36* gas fire is a completely sealed, direct vent, gas fire.

**c** 1669mm

**d** 405mm

**e** 18mm

Distributed by: