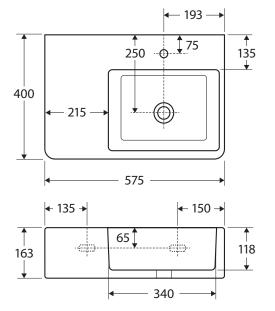

## **Features**

- Can be installed for AS1428.1 Accessible compliance
- Ideal for small bathrooms or powder rooms
- Vitreous china
- One tap hole, with overflow
- Requires 32 mm waste with overflow (not included)
- Wall mounting bolts included
- Capacity: 5.3 litres; weight: 22kg

We aim to ensure that specifications are correct at the time of publication. All measurements are shown in millimetres. For ceramic products, please allow +/- 10 mm tolerance for manufacturing variance. Always use measurements of actual product received for final specification as the technical drawing may contain differences. Due to printing limitations, physical colour may vary from the image shown. Fienza reserves the right to make modifications without prior notice.