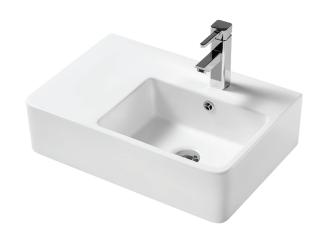

## Delta Care RIGHT-HAND WALL-HUNG BASIN

## **Features**

- Can be installed for AS1428.1 Accessible compliance
- Ideal for small bathrooms or powder rooms
- Vitreous china
- One tap hole, with overflow
- Requires 32 mm waste with overflow (not included)
- Wall mounting bolts included
- Capacity: 5.3 litres; weight: 22kg