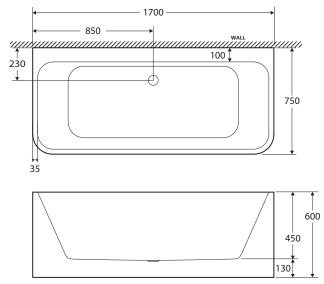

## Delta BACK-TO-WALL ACRYLIC BATH, 1700MM

## **Features**

- Back-to-wall style
- UV stabilised sanitary-grade acrylic
- Inbuilt steel support frame
- Adjustable steel legs
- No overflow
- Chrome waste included with bath
- Gross weight: 55kg

Available in