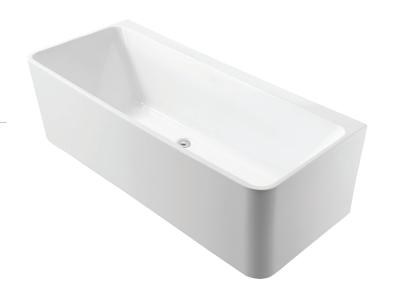

## Delta BACK-TO-WALL ACRYLIC BATH, 1700MM

## **Features**

- Back-to-wall style
- UV stabilised sanitary-grade acrylic
- Inbuilt steel support frame
- Adjustable steel legs
- No overflow
- Chrome waste included with bath
- Gross weight: 55kg

Available in