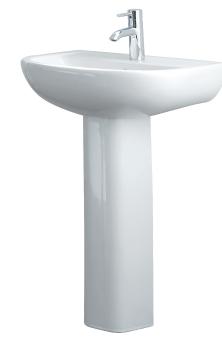

## RAK Compact PEDESTAL BASIN

## **Features**

- Vitreous china with gloss white finish
- Two-piece assembly
- Requires 32 mm waste with overflow (not included)
- Weight: 18kg
- Chrome overflow ring available separately: **OVERFLOW**

611231W

Available in