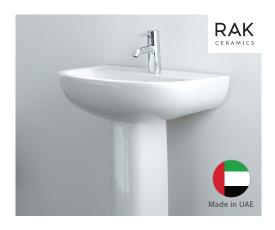

## RAK Compact PEDESTAL BASIN

## **Features**

- Vitreous china with gloss white finish
- Two-piece assembly
- Requires 32 mm waste with overflow (not included)
- Weight: 18kg
- Chrome overflow ring available separately: **OVERFLOW**

611231W

Available in