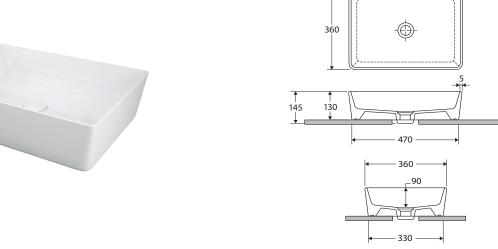

## **Features**

- 5 mm slim edge
- Vitreous china
- No tap hole or overflow
- Requires 32 mm non-overflow waste (not included)
- · Capacity: 10.7 litres
- Weight: 11kg

We aim to ensure that specifications are correct at the time of publication. All measurements are shown in millimetres. For ceramic products, please allow +/- 10 mm tolerance for manufacturing variance. Always use measurements of actual product received for final specification as the technical drawing may contain differences. Due to printing limitations, physical colour may vary from the image shown. Fienza reserves the right to make modifications without prior notice.