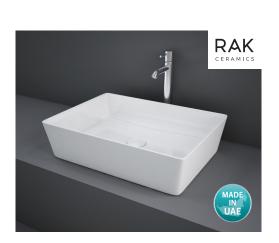

## RAK Feeling Rectangular ABOVE COUNTER BASIN

## **Features**

- 5 mm slim edge
- Vitreous china
- No tap hole or overflow
- Requires 32 mm non-overflow waste (not included)
- · Capacity: 10.7 litres
- Weight: 11kg