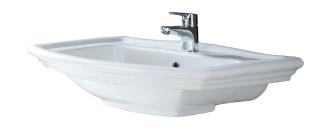

## RAK Washington 560 WALL-HUNG BASIN

## **Features**

- Vitreous china with gloss white finish
- Requires 32 mm waste with overflow (not included)
- Wall mounting bolts included
- Capacity: 5.2 litres
- Chrome overflow ring available separately: OVERFLOW