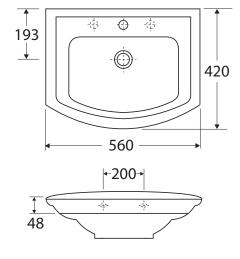

## RAK Washington 560 WALL-HUNG BASIN

## **Features**

- Vitreous china with gloss white finish
- Requires 32 mm waste with overflow (not included)
- Wall mounting bolts included
- Capacity: 5.2 litres
- Chrome overflow ring available separately: OVERFLOW

We aim to ensure that specifications are correct at the time of publication. All measurements are shown in millimetres. For ceramic products, please allow +/- 10 mm tolerance for manufacturing variance. Always use measurements of actual product received for final specification as the technical drawing may contain differences. Due to printing limitations, physical colour may vary from the image shown. Fienza reserves the right to make modifications without prior notice.