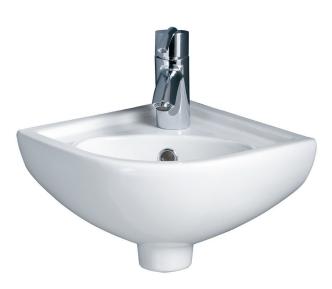

# RA-CO2111CR COMPACT CORNER WALL HUNG BASIN

### DESCRIPTION

The Compact basin range have slender dimensions and are perfectly suited to smaller bathrooms. The Compact Corner basin is ideal for small bathrooms to maximise the floor area.

Compact is available in semi recessed basin, wall hung 450 basin, wall hung 500 basin, integrated trap basin, slim basin and corner basin (as shown) formats.

Colour: Alpine white only.

Tap holes: 1 tap hole.

**Waste outlet**: For 32mm overflow waste (not included). Refer separate literature for waste and trap options.

Basin size: 360x315mm.

Overflow: With overflow only.