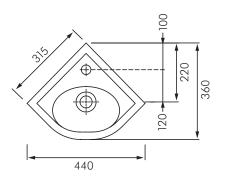

Colour: Alpine white only.

Tap holes: 1 tap hole.

**Waste outlet**: For 32mm overflow waste (not included). Refer separate literature for waste and trap options.

Basin size: 360x315mm.

Overflow: With overflow only.

Fixing: FS31SL wall fixing kit included.

**Dimensions:** All dimensions in mm. Tolerance  $\pm 5\%$  for below 200mm and  $\pm 3\%$  above 200mm.