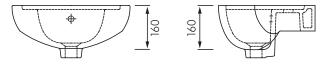

Fixing: FS31SL wall fixing kit included.

**Dimensions:** All dimensions in mm. Tolerance  $\pm 5\%$  for below 200mm and  $\pm 3\%$  above 200mm.