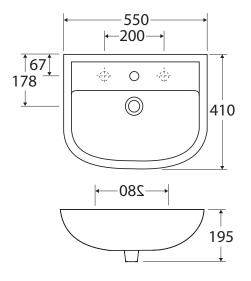

We aim to ensure that specifications are correct at the time of publication. All measurements are shown in millimetres. For ceramic products, please allow +/- 10 mm tolerance for manufacturing variance. Always use measurements of actual product received for final specification as the technical drawing may contain differences. Due to printing limitations, physical colour may vary from the image shown. Fienza reserves the right to make modifications without prior notice.