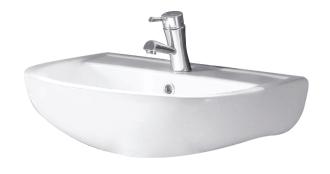

## RAK Compact 550 WALL-HUNG BASIN

## **Features**

- Vitreous china with gloss white finish
- Requires 32 mm waste with overflow (not included)
- Wall mounting bolts included
- Capacity: 6 litres; weight: 14kg
- Chrome overflow ring available separately: **OVERFLOW**