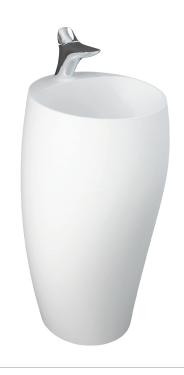

## RAK Cloud FREESTANDING BASIN

## **Features**

- Vitreous china
- 12 o'clock tap hole
- Requires 32 mm non-overflow waste (not included)
- Matte white cover plate for waste
- Hidden fixations no lateral holes
- Weight: 49 kg
- Made in UAE

Available in

Matte White 5001500A