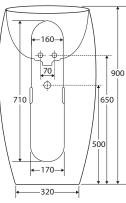

We aim to ensure that specifications are correct at the time of publication. All measurements are shown in millimetres. For ceramic products, please allow +/- 10 mm tolerance for manufacturing variance. Always use measurements of actual product received for final specification as the technical drawing may contain differences. Due to printing limitations, physical colour may vary from the image shown. Fienza reserves the right to make modifications without prior notice.