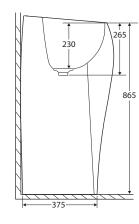

We aim to ensure that specifications are correct at the time of publication. All measurements are shown in millimetres. For ceramic products, please allow +/- 10 mm tolerance for manufacturing variance. Always use measurements of actual product received for final specification as the technical drawing may contain differences. Due to printing limitations, physical colour may vary from the image shown. Fienza reserves the right to make modifications without prior notice.