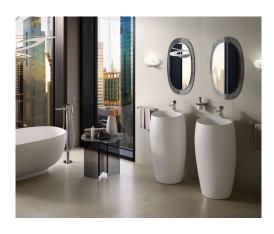

## RAK Cloud FREESTANDING BASIN

## **Features**

- Vitreous china
- 12 o'clock tap hole
- Requires 32 mm non-overflow waste (not included)
- Matte white cover plate for waste
- Hidden fixations no lateral holes
- Weight: 49 kg
- Made in UAE