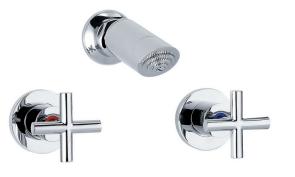

## Michelle shower set

## **Features**

- Made from solid brass
- Jumper valves
- Three-piece shower set
- Fixed position
- WELS 3 Star rated, 8L/min

**Please note:** This product may have a visible Fienza or Watermark logo.

Available in

Chrome **333103** 