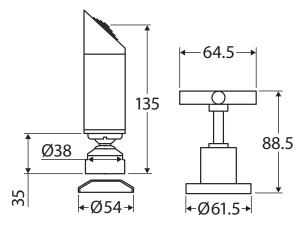

## SPECIFICATIONS

We aim to ensure that specifications are correct at the time of publication. All measurements are shown in millimetres. Always use measurements of actual product received for final specification as the technical drawing may contain differences. Due to printing limitations, physical colour may vary from the image shown. Fienza reserves the right to make modifications without prior notice.