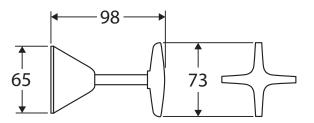

We aim to ensure that specifications are correct at the time of publication. All measurements are shown in millimetres. Always use measurements of actual product received for final specification as the technical drawing may contain differences. Due to printing limitations, physical colour may vary from the image shown. Fienza reserves the right to make modifications without prior notice.