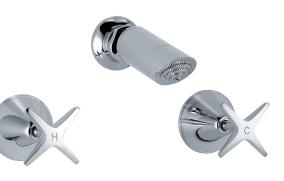

# Laredo shower set

#### **Features**

- Made from brass and zinc alloy
- Jumper valve
- Three-piece shower set
- Fixed position
- WELS 3 Star rated, 8L/min

**Please note:** This product may have a visible Fienza or Watermark logo.

### Available in

Chrome 332103