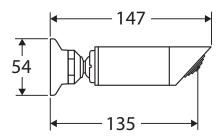

We aim to ensure that specifications are correct at the time of publication. All measurements are shown in millimetres. Always use measurements of actual product received for final specification as the technical drawing may contain differences. Due to printing limitations, physical colour may vary from the image shown. Fienza reserves the right to make modifications without prior notice.