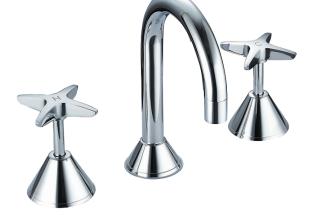

## Laredo Basin set

## **Features**

- Made from brass and zinc alloy
- Jumper valve
- Three-piece basin set
- Fixed position
- WELS 3 Star rated, 8.5L/min

**Please note:** This product may have a visible Fienza or Watermark logo.

Available in

Chrome **332101** 