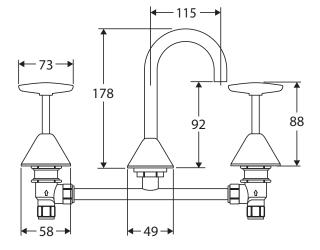

We aim to ensure that specifications are correct at the time of publication. All measurements are shown in millimetres. Always use measurements of actual product received for final specification as the technical drawing may contain differences. Due to printing limitations, physical colour may vary from the image shown. Fienza reserves the right to make modifications without prior notice.