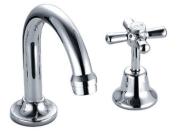

## Houston Basin set

## **Features**

- Made from solid brass
- Jumper valve
- Three-piece basin set
- Fixed position
- WELS 3 Star rated, 8L/min

**Please note:** This product may have a visible Fienza or Watermark logo.

Available in

Chrome **331101** 