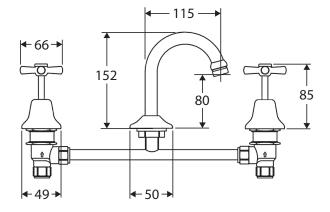

We aim to ensure that specifications are correct at the time of publication. All measurements are shown in millimetres. Always use measurements of actual product received for final specification as the technical drawing may contain differences. Due to printing limitations, physical colour may vary from the image shown. Fienza reserves the right to make modifications without prior notice.