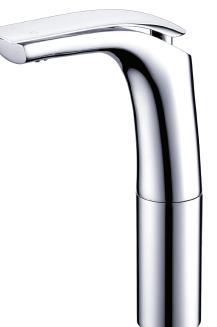

## Keeto tall basin mixer

#### Features

- Ultra-slim profile handle, sleek modern design
- Two piece design
- Fixed position
- Made from solid brass
- Quality European cartridge (26 mm)
- PEX split-resistant flexible hoses
- WELS 5 Star rated, 5.5L/min