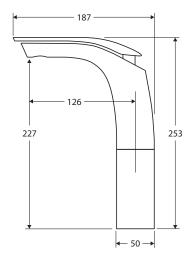

We aim to ensure that specifications are correct at the time of publication. All measurements are shown in millimetres. Always use measurements of actual product received for final specification as the technical drawing may contain differences. Due to printing limitations, physical colour may vary from the image shown. Fienza reserves the right to make modifications without prior notice.