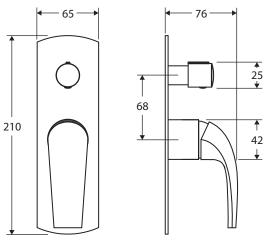

We aim to ensure that specifications are correct at the time of publication. All measurements are shown in millimetres. Always use measurements of actual product received for final specification as the technical drawing may contain differences. Due to printing limitations, physical colour may vary from the image shown. Fienza reserves the right to make modifications without prior notice.