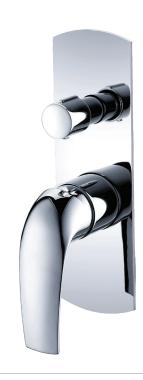

## Keeto WALL DIVERTER MIXER

## **Features**

- Ultra-slim profile handle, sleek modern design
- Designed for shower and bath
- Made from solid brass
- Quality European cartridge (35 mm)

Please note: This product may have a visible Fienza or Watermark logo.

## Available in

Polished Chrome 222102