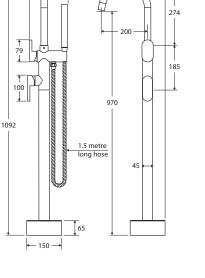

We aim to ensure that specifications are correct at the time of publication. All measurements are shown in millimetres. Always use measurements of actual product received for final specification as the technical drawing may contain differences. Due to printing limitations, physical colour may vary from the image shown. Fienza reserves the right to make modifications without prior notice.