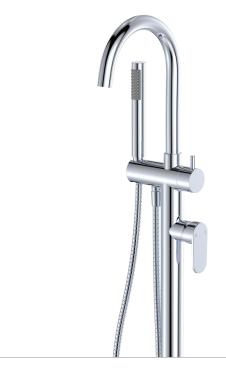

## Empire floor mounted bath mixer with hand shower

## **Features**

- Sleek modern design
- Swivel function
- Includes handheld shower (ABS)
- Stainless steel flexible shower hose
- Backflow prevention non-return valve
- Made from solid brass
- Quality European cartridge (35 mm)
- WELS 3 Star rated, 8L/min

**Please note:** This product may have a visible Fienza or Watermark logo.

Polished Chrome **221113** 