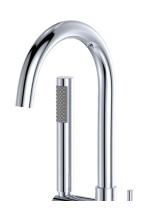

## Empire floor mounted bath mixer with hand shower

## **Features**

- Sleek modern design
- Swivel function
- Includes handheld shower (ABS)
- Stainless steel flexible shower hose
- Backflow prevention non-return valve
- Made from solid brass
- Quality European cartridge (35 mm)
- WELS 3 Star rated, 8L/min

**Please note:** This product may have a visible Fienza or Watermark logo.

Polished Chrome **221113** 