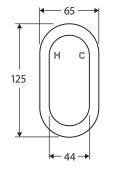

We aim to ensure that specifications are correct at the time of publication. All measurements are shown in millimetres. Always use measurements of actual product received for final specification as the technical drawing may contain differences. Due to printing limitations, physical colour may vary from the image shown. Fienza reserves the right to make modifications without prior notice.