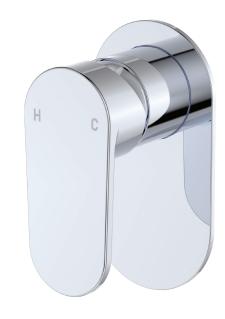

## Empire Wall Mixer

OVAL PLATE

## **Features**

- Sleek modern design
- Designed for shower and bath
- Made from solid brass
- Quality European cartridge (35 mm)

Please note: This product may have a visible Fienza or Watermark logo.

## Available in

Polished Chrome 221101