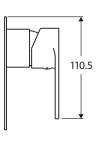

We aim to ensure that specifications are correct at the time of publication. All measurements are shown in millimetres. Always use measurements of actual product received for final specification as the technical drawing may contain differences. Due to printing limitations, physical colour may vary from the image shown. Fienza reserves the right to make modifications without prior notice.