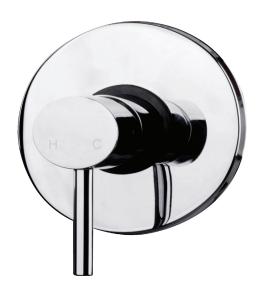

## Ovalie WALL MIXER

## **Features**

- Designed for shower and bath
- Made from solid brass
- 35 mm cartridge

Please note: This product may have a visible Fienza or Watermark logo.

Available in

Polished Chrome 215101