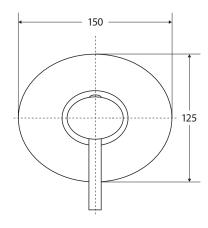

We aim to ensure that specifications are correct at the time of publication. All measurements are shown in millimetres. Always use measurements of actual product received for final specification as the technical drawing may contain differences. Due to printing limitations, physical colour may vary from the image shown. Fienza reserves the right to make modifications without prior notice.