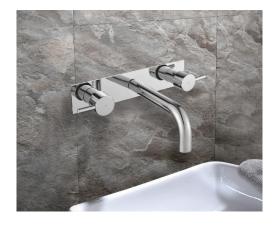

## Isabella Wall basin set

## **Features**

- Pin lever handle design
- Made from solid brass
- ¼ Turn ceramic disc
- Three-piece wall basin set
- Includes cover plate
- Fixed position
- Concealed aerator
- WELS 5 Star rated, 6L/min