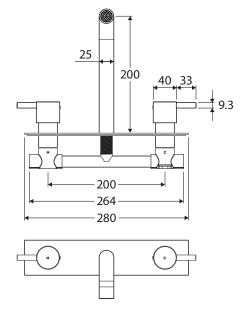

We aim to ensure that specifications are correct at the time of publication. All measurements are shown in millimetres. Always use measurements of actual product received for final specification as the technical drawing may contain differences. Due to printing limitations, physical colour may vary from the image shown. Fienza reserves the right to make modifications without prior notice.