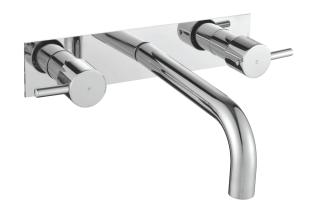

## Isabella Wall basin set

## **Features**

- Pin lever handle design
- Made from solid brass
- ¼ Turn ceramic disc
- Three-piece wall basin set
- Includes cover plate
- Fixed position
- Concealed aerator
- WELS 5 Star rated, 6L/min

## Available in

Chrome **213119** 