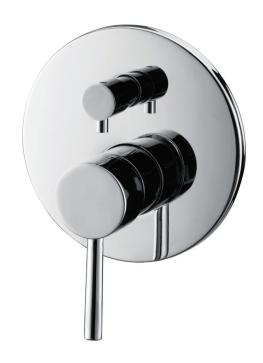

## Isabella Wall diverter MIXER

## **Features**

- Sleek modern design
- Designed for shower and bath
- Made from solid brass
- 40 mm cartridge

**Please note:** This product may have a visible Fienza or Watermark logo.

## Available in

Polished Chrome 213102