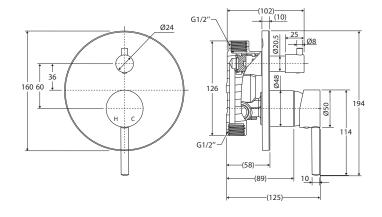

We aim to ensure that specifications are correct at the time of publication. All measurements are shown in millimetres. Always use measurements of actual product received for final specification as the technical drawing may contain differences. Due to printing limitations, physical colour may vary from the image shown. Fienza reserves the right to make modifications without prior notice.