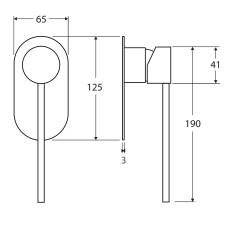

We aim to ensure that specifications are correct at the time of publication. All measurements are shown in millimetres. Always use measurements of actual product received for final specification as the technical drawing may contain differences. Due to printing limitations, physical colour may vary from the image shown. Fienza reserves the right to make modifications without prior notice.