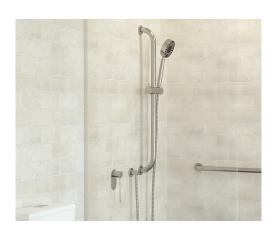

## Isabella Care WALL MIXER

OVAL PLATE

## **Features**

- Sleek, modern design
- Long handle for easy reach and operation
- Designed for shower and bath
- Made from solid brass
- 35 mm cartridge

Please note: This product may have a visible Fienza or Watermark logo.