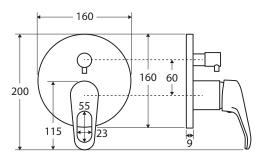

We aim to ensure that specifications are correct at the time of publication. All measurements are shown in millimetres. Always use measurements of actual product received for final specification as the technical drawing may contain differences. Due to printing limitations, physical colour may vary from the image shown. Fienza reserves the right to make modifications without prior notice.