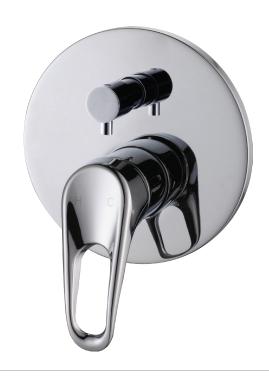

## LOOP WALL DIVERTER MIXER

## **Features**

- Looped handle design
- Designed for shower and bath
- Made from solid brass
- 40 mm cartridge

**Please note:** This product may have a visible Fienza or Watermark logo.

Available in

Polished Chrome **212102** 