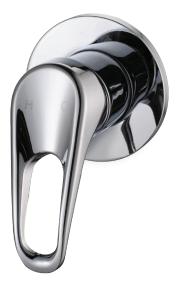

## LOOP wall mixer

#### **Features**

- Looped handle design
- Designed for shower and bath
- Made from solid brass
- 40 mm cartridge

**Please note:** This product may have a visible Fienza or Watermark logo.

Available in

Polished Chrome 212101