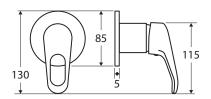

## LOOP wall mixer

We aim to ensure that specifications are correct at the time of publication. All measurements are shown in millimetres. Always use measurements of actual product received for final specification as the technical drawing may contain differences. Due to printing limitations, physical colour may vary from the image shown. Fienza reserves the right to make modifications without prior notice.