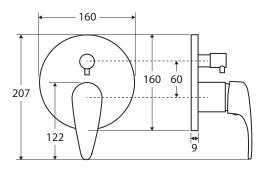

We aim to ensure that specifications are correct at the time of publication. All measurements are shown in millimetres. Always use measurements of actual product received for final specification as the technical drawing may contain differences. Due to printing limitations, physical colour may vary from the image shown. Fienza reserves the right to make modifications without prior notice.