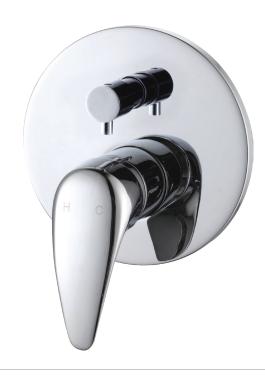

## ECO WALL DIVERTER MIXER

## **Features**

- Designed for shower and bath
- Made from solid brass
- 40 mm cartridge

**Please note:** This product may have a visible Fienza or Watermark logo.

Available in

Polished Chrome **211102** 