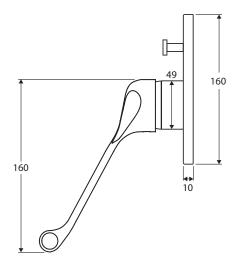

We aim to ensure that specifications are correct at the time of publication. All measurements are shown in millimetres. Always use measurements of actual product received for final specification as the technical drawing may contain differences. Due to printing limitations, physical colour may vary from the image shown. Fienza reserves the right to make modifications without prior notice.