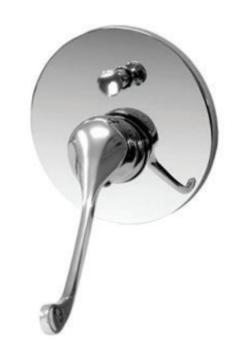

## Stella Care WALL DIVERTER MIXER

## **Features**

- Long handle for easy reach and operation
- Designed for shower and bath
- Made from solid brass
- 40 mm cartridge

**Please note:** This product may have a visible Fienza or Watermark logo.

Available in

Polished Chrome **211102D** 