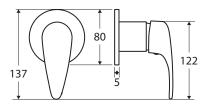

We aim to ensure that specifications are correct at the time of publication. All measurements are shown in millimetres. Always use measurements of actual product received for final specification as the technical drawing may contain differences. Due to printing limitations, physical colour may vary from the image shown. Fienza reserves the right to make modifications without prior notice.