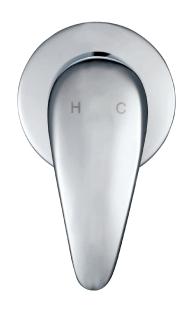

## ECO WALL MIXER

## **Features**

- Designed for shower and bath
- Made from solid brass
- 40 mm cartridge

**Please note:** This product may have a visible Fienza or Watermark logo.

Available in

Polished Chrome **211101** 